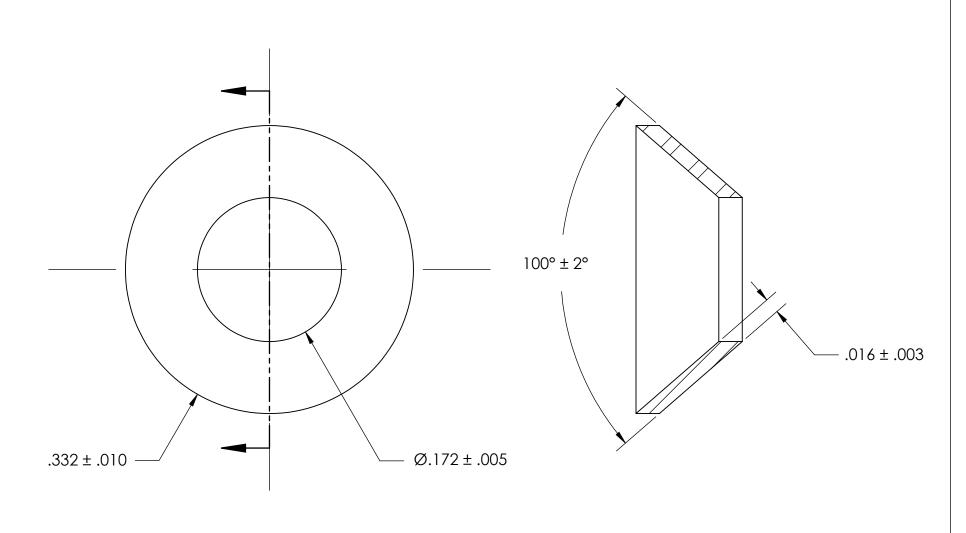

NOTES 1. NONE

2. SCREW SIZE: 8 / M4

| PROPRIETARY AND CONFIDENTIAL |
|------------------------------|
|                              |

THE INFORMATION CONTAINED IN THIS DRAWING IS THE SOLE PROPERTY OF SEASTROM MANUFACTURING. ANY REPRODUCTION IN PART OR AS A WHOLE WITHOUT THE WRITTEN PERMISSION OF SEASTROM MANUFACTURING IS PROHIBITED.

|   | DIMENSIONS ARE IN INCHES TOLERANCES: FRACTIONAL±1/32 ANGULAR: MACH±1/2 Deg TWO PLACE DECIMAL ±.01 THREE PLACE DECIMAL ±.005 | DRAWN     | NAME | DATE | SEASTROM MFG       |           |      |
|---|-----------------------------------------------------------------------------------------------------------------------------|-----------|------|------|--------------------|-----------|------|
|   |                                                                                                                             | CHECKED   |      |      | COUNTERSUNK WASHER |           |      |
|   |                                                                                                                             | ENG APPR. |      |      |                    |           | 5    |
|   |                                                                                                                             | MFG APPR. |      |      |                    |           | 7    |
| İ | material<br>ALUMINUM                                                                                                        | Q.A.      |      |      |                    |           |      |
| ļ |                                                                                                                             | COMMENTS: |      |      |                    |           |      |
|   | FINISH                                                                                                                      |           |      |      | ZE DWG. NO.        |           | RFV. |
| ŀ | SEE NOTE 1                                                                                                                  |           |      |      | 5736-20            |           | KLV. |
|   | DRAWING IS NOT TO SCALE                                                                                                     |           |      |      | 1 3/30-20          | SHEET 1 C | )F 1 |