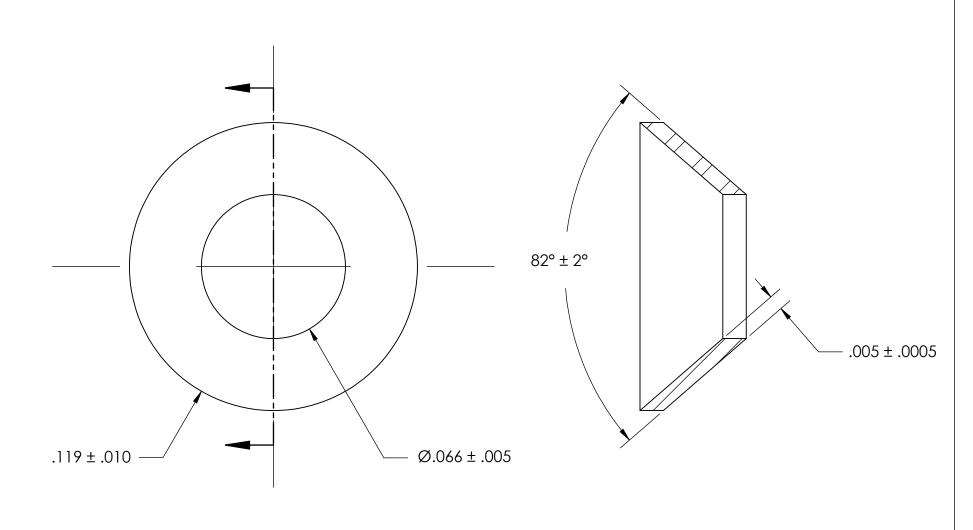

NOTES 1. NONE

2. SCREW SIZE: 0 / M1.6

PROPRIETARY AND CONFIDENTIAL

THE INFORMATION CONTAINED IN THIS DRAWING IS THE SOLE PROPERTY OF SEASTROM MANUFACTURING. ANY REPRODUCTION IN PART OR AS A WHOLE WITHOUT THE WRITTEN PERMISSION OF SEASTROM MANUFACTURING IS PROHIBITED.

|  | DIMENSIONS ARE IN INCHES TOLERANCES: FRACTIONAL±1/32 ANGULAR: MACH±1/2 Deg TWO PLACE DECIMAL ±.01 THREE PLACE DECIMAL ±.005 |           | NAME | DAIE | $C \Box A C \Box D \bigcirc A A A A \Box \bigcirc$ |     |
|--|-----------------------------------------------------------------------------------------------------------------------------|-----------|------|------|----------------------------------------------------|-----|
|  |                                                                                                                             | DRAWN     |      |      | SEASTROM MFG                                       |     |
|  |                                                                                                                             | CHECKED   |      |      | COUNTERSUNK WASHER                                 |     |
|  |                                                                                                                             | ENG APPR. |      |      |                                                    |     |
|  |                                                                                                                             | MFG APPR. |      |      |                                                    |     |
|  | MATERIAL<br>ALUMINUM                                                                                                        | Q.A.      |      |      |                                                    |     |
|  |                                                                                                                             | COMMENTS: |      |      |                                                    |     |
|  | FINISH<br>SEE NOTE 1                                                                                                        |           |      |      |                                                    | EV. |
|  | DRAWING IS NOT TO SCALE                                                                                                     |           |      |      | <b>A</b> 5736-2                                    |     |
|  |                                                                                                                             |           |      |      | ISHEET 1 OF                                        | 1   |