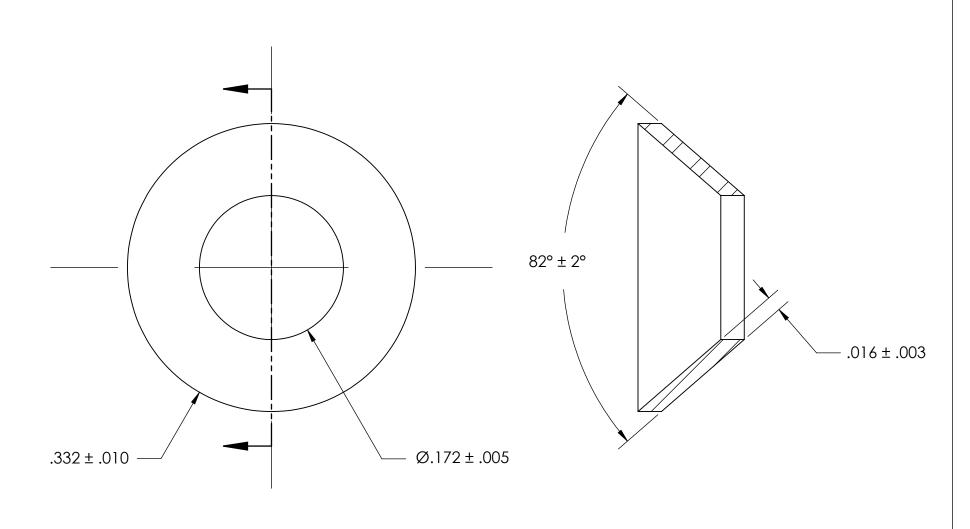

NOTES 1. NONE

2. SCREW SIZE: 8 / M4

| PROPRIETARY AND CONFIDENTIAL |
|------------------------------|
|                              |

THE INFORMATION CONTAINED IN THIS DRAWING IS THE SOLE PROPERTY OF SEASTROM MANUFACTURING. ANY REPRODUCTION IN PART OR AS A WHOLE WITHOUT THE WRITTEN PERMISSION OF SEASTROM MANUFACTURING IS PROHIBITED.

|   | DIMENSIONS ARE IN INCHES TOLERANCES: FRACTIONAL±1/32 ANGULAR: MACH±1/2 Deg TWO PLACE DECIMAL ±.01 THREE PLACE DECIMAL ±.005 | DRAWN     | NAME | DATE | SEASTROM MFG |                    |             |          |
|---|-----------------------------------------------------------------------------------------------------------------------------|-----------|------|------|--------------|--------------------|-------------|----------|
|   |                                                                                                                             | CHECKED   |      |      |              | COUNTERSUNK WASHER |             |          |
|   |                                                                                                                             | ENG APPR. |      |      |              |                    |             |          |
|   |                                                                                                                             | MFG APPR. |      |      |              |                    |             |          |
| İ | material<br>ALUMINUM                                                                                                        | Q.A.      |      |      |              |                    |             |          |
| ļ |                                                                                                                             | COMMENTS: |      |      |              |                    |             |          |
|   | FINISH                                                                                                                      |           |      |      | SIZE         | DWG. NO.           |             | RFV.     |
| ļ | SEE NOTE 1                                                                                                                  |           |      | A    |              |                    | KEV.        |          |
|   | DRAWING IS NOT TO SCALE                                                                                                     |           |      |      | /^\          | J/30-10            | louieet 1 d | <u> </u> |
|   |                                                                                                                             |           |      |      |              |                    | SHEET 1 C   | )F       |