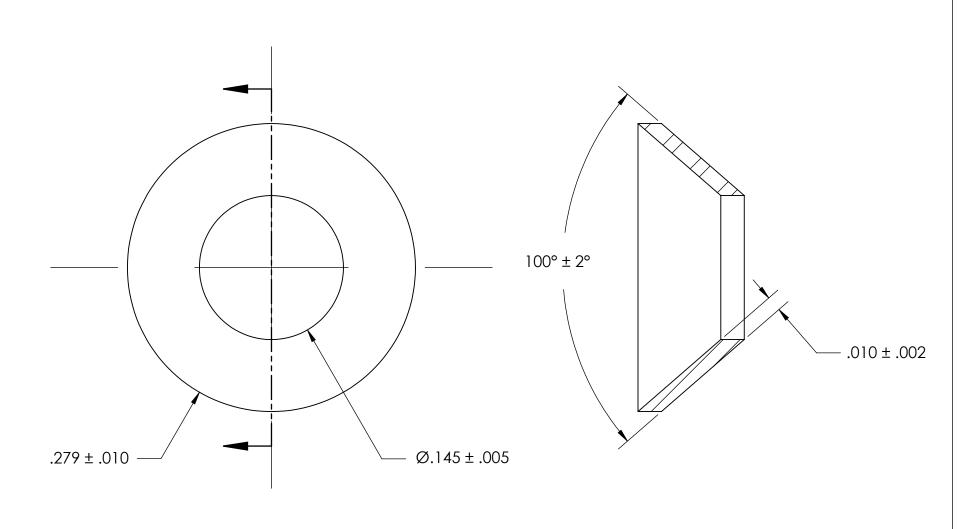

NOTES 1. NONE

2. SCREW SIZE: 6 / M3.5

| PROPRIETARY | AND | CONFIDENTIAL |  |
|-------------|-----|--------------|--|
|             |     |              |  |

THE INFORMATION CONTAINED IN THIS DRAWING IS THE SOLE PROPERTY OF SEASTROM MANUFACTURING. ANY REPRODUCTION IN PART OR AS A WHOLE WITHOUT THE WRITTEN PERMISSION OF SEASTROM MANUFACTURING IS PROHIBITED.

|                                                              | DIMENSIONS ARE IN INCHES  |           | NAME | DATE               | SEASTROM MFG        |
|--------------------------------------------------------------|---------------------------|-----------|------|--------------------|---------------------|
|                                                              | TOLERANCES:               | DRAWN     |      |                    | SEASIROM MFG        |
| FRACTIONAL±1/32 ANGULAR: MACH±1/2 Deg TWO PLACE DECIMAL ±.01 | CHECKED                   |           |      |                    |                     |
|                                                              | ENG APPR.                 |           |      | COUNTERSUNK WASHER |                     |
|                                                              | THREE PLACE DECIMAL ±.005 | MFG APPR. |      |                    | COUNTERSOINE WASHER |
|                                                              | MATERIAL                  | Q.A.      |      |                    |                     |
|                                                              | ALUMINUM                  | COMMENTS: |      |                    |                     |
|                                                              | FINISH<br>SEE NOTE 1      |           |      |                    | SIZE DWG. NO.       |
|                                                              | DRAWING IS NOT TO SCALE   |           |      |                    | <b>A</b> 5736-16 -  |
| DIAMING IS NOT TO SCALE                                      |                           |           |      |                    | l SHEET 1 ○F 1      |