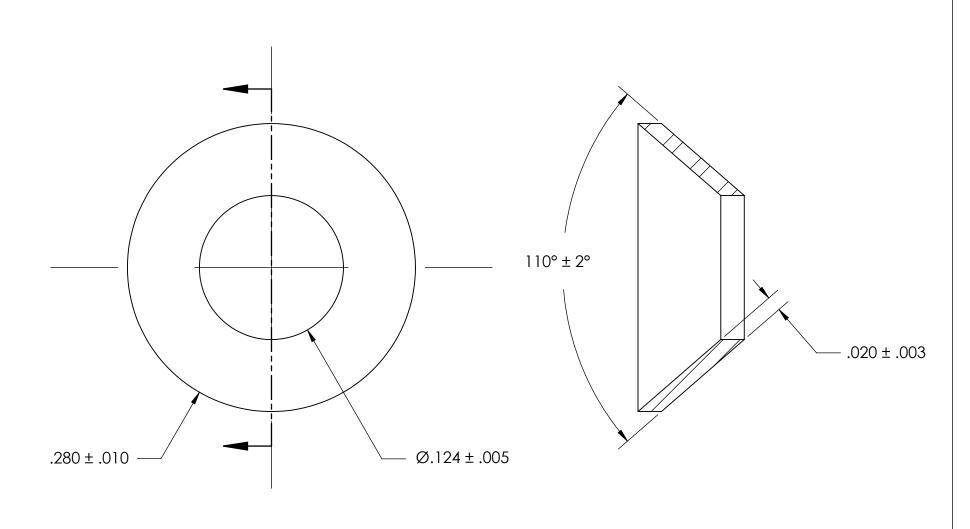

NOTES 1. NONE

2. SCREW SIZE: 4 / M3

| PROPRIETARY AND CONFIDENTIAL |
|------------------------------|
|                              |

THE INFORMATION CONTAINED IN THIS DRAWING IS THE SOLE PROPERTY OF SEASTROM MANUFACTURING. ANY REPRODUCTION IN PART OR AS A WHOLE WITHOUT THE WRITTEN PERMISSION OF SEASTROM MANUFACTURING IS PROHIBITED.

| DIMENSIONS ARE IN INCHES TOLERANCES: FRACTIONAL±1/32 ANGULAR: MACH±1/2 Deg TWO PLACE DECIMAL ±.01 | DRAWN     | NAME | DATE | SEASTROM MFG |                    |           |                  |
|---------------------------------------------------------------------------------------------------|-----------|------|------|--------------|--------------------|-----------|------------------|
|                                                                                                   | CHECKED   |      |      |              | COUNTERSUNK WASHER |           |                  |
|                                                                                                   | ENG APPR. |      |      |              |                    |           |                  |
| THREE PLACE DECIMAL ±.005                                                                         | MFG APPR. |      |      |              |                    |           |                  |
| MATERIAL<br>ALUMINUM                                                                              | Q.A.      |      |      |              |                    |           |                  |
|                                                                                                   | COMMENTS: |      |      |              |                    |           |                  |
| SEE NOTE 1                                                                                        |           |      |      | SIZE         | DWG. NO. 5736-13   |           | REV.             |
| DRAWING IS NOT TO SCALE                                                                           |           |      |      |              | 3/30-13            | SHEET 1 C | <b>-</b><br>DF 1 |