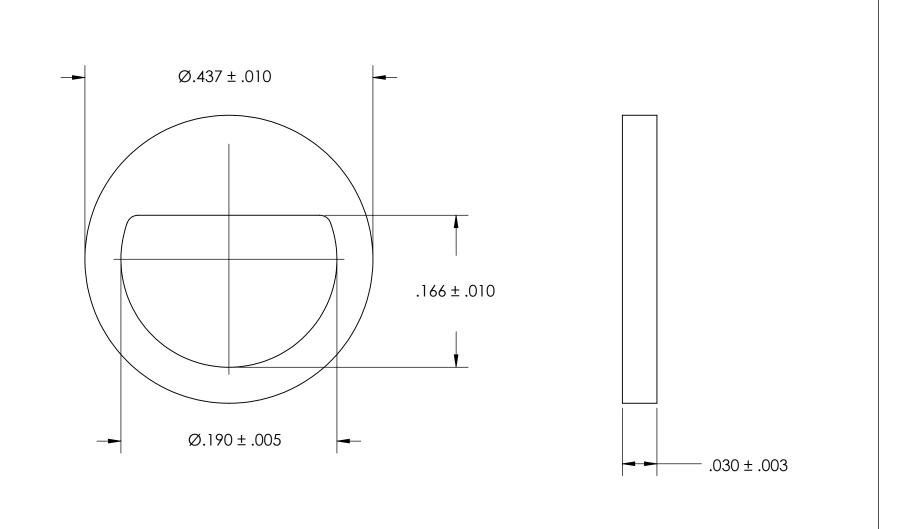

NOTES
1. ZINC PLATE PER ASTM B633, SC1, TYPE III or V, Clear

2. DIMENSIONS APPLY PRIOR TO PLATING.

| PROPRIETARY AND CONFIDENTIAL       |
|------------------------------------|
| THE INFORMATION CONTAINED IN THIS  |
| DRAWING IS THE SOLE PROPERTY OF    |
| SEASTROM MANUFACTURING. ANY        |
| REPRODUCTION IN PART OR AS A WHOLE |
| WITHOUT THE WRITTEN PERMISSION OF  |
| SEASTROM MANUFACTURING IS          |
| PROHIBITED.                        |
|                                    |

|    | DIMENSIONS ARE IN INCHES TOLERANCES: FRACTIONAL±1/32 ANGULAR: MACH±1/2 Deg TWO PLACE DECIMAL ±.01 THREE PLACE DECIMAL ±.005 |           | NAME | DATE |                 |      |
|----|-----------------------------------------------------------------------------------------------------------------------------|-----------|------|------|-----------------|------|
|    |                                                                                                                             | DRAWN     |      |      | SEASTROM MFG    |      |
|    |                                                                                                                             | CHECKED   |      |      |                 |      |
|    |                                                                                                                             | ENG APPR. |      |      | D-SHAPED WASHER |      |
|    |                                                                                                                             | MFG APPR. |      |      |                 |      |
|    | MATERIAL COLD ROLLED STEEL                                                                                                  | Q.A.      |      |      |                 |      |
|    |                                                                                                                             | COMMENTS: |      |      |                 |      |
| LE | SEE NOTE 1                                                                                                                  |           |      |      | SIZE DWG. NO.   | REV. |
|    | DRAWING IS NOT TO SCALE                                                                                                     |           |      |      | A 5735-4-Z3     | -    |
|    |                                                                                                                             |           |      |      | I SHEET 1 C     | )F 1 |