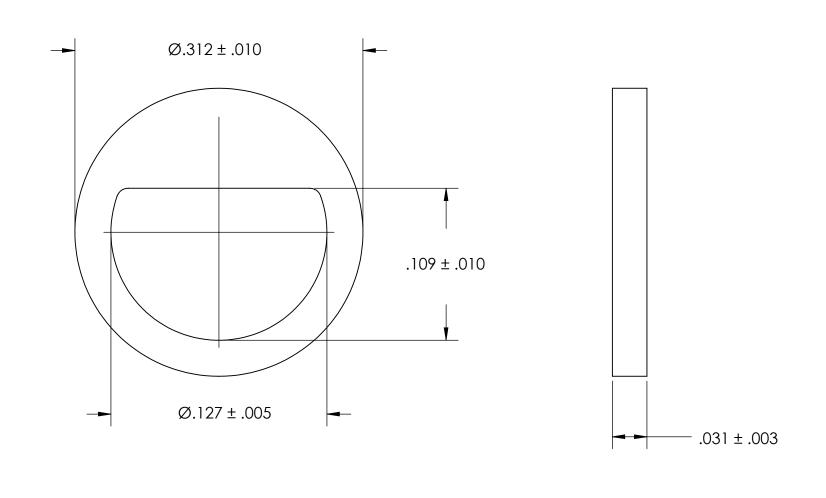

NOTES 1. NONE

|                                                                   | DIMENSIONS ARE IN INCHES TOLERANCES: FRACTIONAL±1/32 ANGULAR: MACH±1/2 Deg TWO PLACE DECIMAL ±.01 THREE PLACE DECIMAL ±.005 |           | NAME | DATE | SEASTROM MFG                           |
|-------------------------------------------------------------------|-----------------------------------------------------------------------------------------------------------------------------|-----------|------|------|----------------------------------------|
|                                                                   |                                                                                                                             | DRAWN     |      |      |                                        |
| PROPRIETARY AND CONFIDENTIAL                                      |                                                                                                                             | CHECKED   |      |      |                                        |
|                                                                   |                                                                                                                             | ENG APPR. |      |      | D-SHAPED WASHER                        |
|                                                                   |                                                                                                                             | MFG APPR. |      |      |                                        |
| THE INFORMATION CONTAINED IN THIS DRAWING IS THE SOLE PROPERTY OF | MATERIAL                                                                                                                    | Q.A.      |      |      |                                        |
| SEASTROM MANUFACTURING. ANY REPRODUCTION IN PART OR AS A WHOLE    | COLD ROLLED STEEL                                                                                                           | COMMENTS: |      |      |                                        |
|                                                                   | SEE NOTE 1                                                                                                                  |           |      |      | SIZE DWG. NO.                          |
|                                                                   | DRAWING IS NOT TO SCALE                                                                                                     |           |      |      | <b>A</b>   5735-3   -     SHEET 1 OF 1 |
|                                                                   |                                                                                                                             |           |      |      | I STEEL LOFT                           |