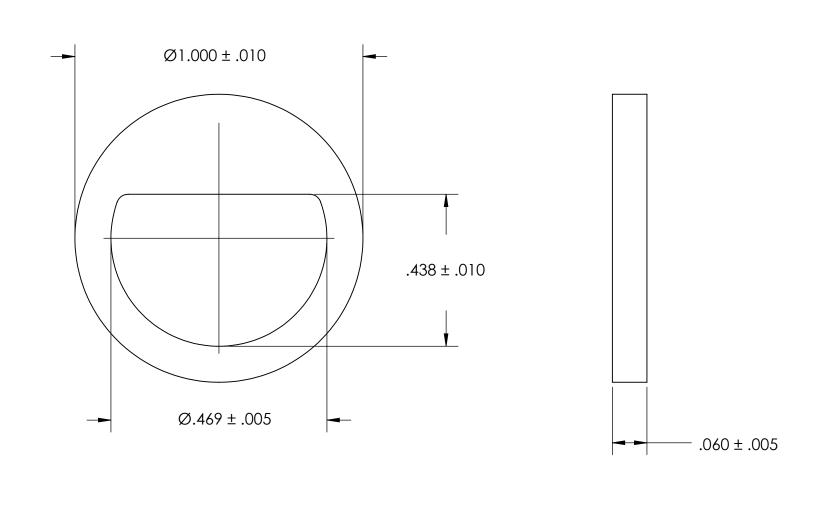

NOTES 1. NONE

|                                                                                                                                                                       | DIMENSIONS ARE IN INCHES TOLERANCES: FRACTIONAL±1/32 ANGULAR: MACH±1/2 Deg TWO PLACE DECIMAL ±.01 THREE PLACE DECIMAL ±.005 |           | NAME | DATE | SEASTROM MFG       |
|-----------------------------------------------------------------------------------------------------------------------------------------------------------------------|-----------------------------------------------------------------------------------------------------------------------------|-----------|------|------|--------------------|
| PROPRIETARY AND CONFIDENTIAL                                                                                                                                          |                                                                                                                             | DRAWN     |      |      |                    |
|                                                                                                                                                                       |                                                                                                                             | CHECKED   |      |      |                    |
|                                                                                                                                                                       |                                                                                                                             | ENG APPR. |      |      | D-SHAPED WASHER    |
|                                                                                                                                                                       |                                                                                                                             | MFG APPR. |      |      |                    |
| THE INFORMATION CONTAINED IN THIS DRAWING IS THE SOLE PROPERTY OF                                                                                                     | MATERIAL                                                                                                                    | Q.A.      |      |      |                    |
| DRAWING IS THE SOLE PROPERT OF SEASTROM MANUFACTURING, ANY REPRODUCTION IN PART OR AS A WHOLE WITHOUT THE WRITTEN PERMISSION OF SEASTROM MANUFACTURING IS PROHIBITED. | COLD ROLLED STEEL                                                                                                           | COMMENTS: |      |      |                    |
|                                                                                                                                                                       | FINISH<br>SEE NOTE 1                                                                                                        |           |      |      | SIZE DWG. NO. REV. |
|                                                                                                                                                                       | DRAWING IS NOT TO SCALE                                                                                                     |           |      |      | A 5735-20 -        |
| -                                                                                                                                                                     |                                                                                                                             | 1         |      |      |                    |