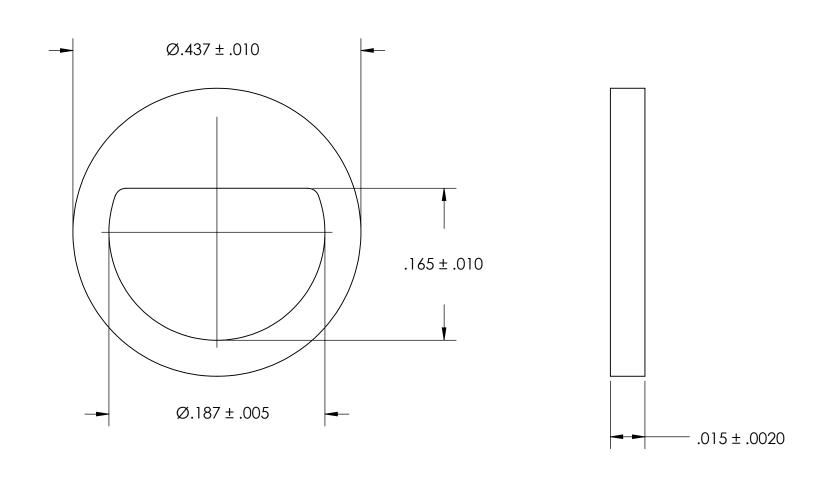

NOTES 1. NONE

|                                                                                                                                        | DIMENSIONS ARE IN INCHES TOLERANCES: FRACTIONAL±1/32 ANGULAR: MACH±1/2 Deg TWO PLACE DECIMAL ±.01 |           | NAME | DATE | SEASTROM MFG       |
|----------------------------------------------------------------------------------------------------------------------------------------|---------------------------------------------------------------------------------------------------|-----------|------|------|--------------------|
|                                                                                                                                        |                                                                                                   | DRAWN     |      |      |                    |
|                                                                                                                                        |                                                                                                   | CHECKED   |      |      |                    |
|                                                                                                                                        |                                                                                                   | ENG APPR. |      |      | D-SHAPED WASHER    |
| PROPRIETARY AND CONFIDENTIAL                                                                                                           | THREE PLACE DECIMAL ±.005                                                                         | MFG APPR. |      |      |                    |
| THE INFORMATION CONTAINED IN THIS DRAWING IS THE SOLE PROPERTY OF                                                                      | MATERIAL                                                                                          | Q.A.      |      |      |                    |
| SEASTROM MANUFACTURING. ANY REPRODUCTION IN PART OR AS A WHOLE WITHOUT THE WRITTEN PERMISSION OF SEASTROM MANUFACTURING IS PROHIBITED. | COLD ROLLED STEEL                                                                                 | COMMENTS: |      |      |                    |
|                                                                                                                                        | FINISH                                                                                            |           |      |      |                    |
|                                                                                                                                        | SEE NOTE 1                                                                                        |           |      |      | SIZE DWG. NO.      |
|                                                                                                                                        | DRAWING IS NOT TO SCALE                                                                           |           |      |      | <b>A</b> 5735-13 - |
|                                                                                                                                        |                                                                                                   |           |      |      | SHEET 1 OF 1       |