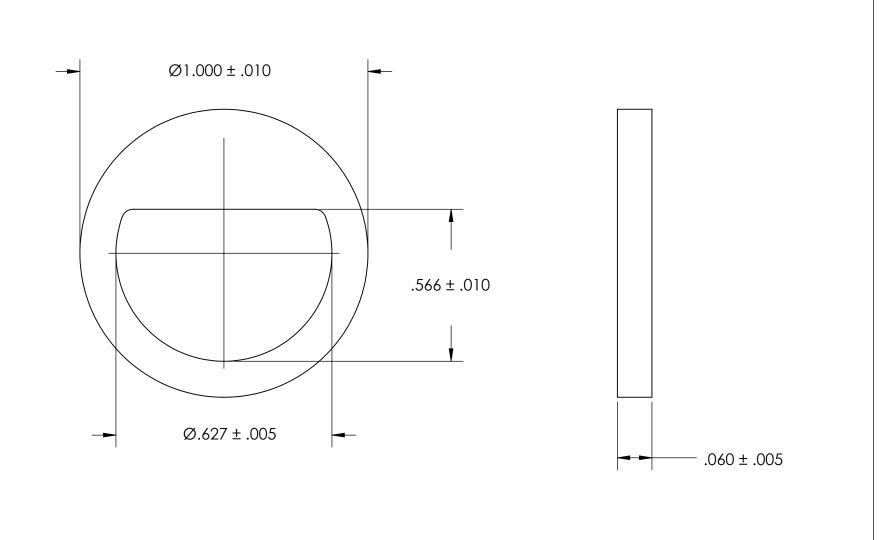

NOTES 1. NONE

|                                                                                                                                        | DIMENSIONS ARE IN INCHES TOLERANCES: FRACTIONAL±1/32 ANGULAR: MACH±1/2 Deg TWO PLACE DECIMAL ±.01 |           | NAME | DATE | SEASTROM MFG       |
|----------------------------------------------------------------------------------------------------------------------------------------|---------------------------------------------------------------------------------------------------|-----------|------|------|--------------------|
|                                                                                                                                        |                                                                                                   | DRAWN     |      |      |                    |
|                                                                                                                                        |                                                                                                   | CHECKED   |      |      |                    |
|                                                                                                                                        |                                                                                                   | ENG APPR. |      |      | D-SHAPED WASHER    |
| PROPRIETARY AND CONFIDENTIAL                                                                                                           | THREE PLACE DECIMAL ±.005                                                                         | MFG APPR. |      |      | D-SHAFED WASHER    |
| THE INFORMATION CONTAINED IN THIS DRAWING IS THE SOLE PROPERTY OF                                                                      | MATERIAL                                                                                          | Q.A.      |      |      |                    |
| SEASTROM MANUFACTURING. ANY REPRODUCTION IN PART OR AS A WHOLE WITHOUT THE WRITTEN PERMISSION OF SEASTROM MANUFACTURING IS PROHIBITED. | COLD ROLLED STEEL                                                                                 | COMMENTS: |      |      |                    |
|                                                                                                                                        | FINISH                                                                                            |           |      |      |                    |
|                                                                                                                                        | SEE NOTE 1                                                                                        |           |      |      | SIZE DWG. NO.      |
|                                                                                                                                        | DRAWING IS NOT TO SCALE                                                                           |           |      |      | <b>A</b> 5735-11 - |
|                                                                                                                                        |                                                                                                   |           |      |      | SHEET 1 OF 1       |