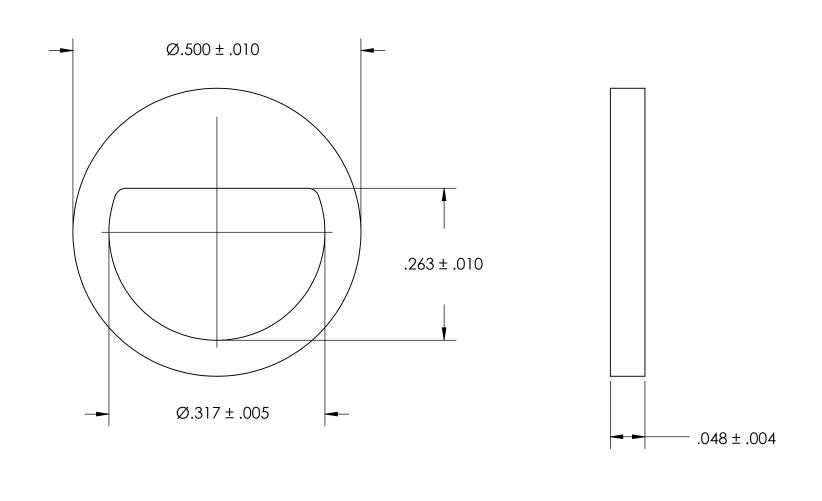

NOTES 1. NONE

| PROPRIETARY AND CONFIDENTIAL THE INFORMATION CONTAINED IN THIS DRAWING IS THE SOLE PROPERTY OF SEASTROM MANUFACTURING. ANY REPRODUCTION IN PART OR AS A WHOLE WITHOUT THE WRITTEN PERMISSION OF SEASTROM MANUFACTURING IS PROHIBITED. | DIMENSIONS ARE IN INCHES TOLERANCES: FRACTIONAL±1/32 ANGULAR: MACH±1/2 Deg TWO PLACE DECIMAL ±.01 THREE PLACE DECIMAL ±.005 |           | NAME | DATE |                 |          |              |
|---------------------------------------------------------------------------------------------------------------------------------------------------------------------------------------------------------------------------------------|-----------------------------------------------------------------------------------------------------------------------------|-----------|------|------|-----------------|----------|--------------|
|                                                                                                                                                                                                                                       |                                                                                                                             | DRAWN     |      |      | SEASTROM MFG    |          |              |
|                                                                                                                                                                                                                                       |                                                                                                                             | CHECKED   |      |      |                 |          |              |
|                                                                                                                                                                                                                                       |                                                                                                                             | ENG APPR. |      |      | D-SHAPED WASHER |          |              |
|                                                                                                                                                                                                                                       |                                                                                                                             | MFG APPR. |      |      | D-SHAFED WASHER |          |              |
|                                                                                                                                                                                                                                       | MATERIAL COLD ROLLED STEEL                                                                                                  | Q.A.      |      |      |                 |          |              |
|                                                                                                                                                                                                                                       |                                                                                                                             | COMMENTS: |      |      |                 |          |              |
|                                                                                                                                                                                                                                       | SEE NOTE 1                                                                                                                  |           |      |      |                 | OWG. NO. | REV.         |
|                                                                                                                                                                                                                                       | DRAWING IS NOT TO SCALE                                                                                                     |           |      |      | Α               | 5735-10  | -            |
|                                                                                                                                                                                                                                       |                                                                                                                             |           |      |      | l .             | SHEET 1  | $\cup$ F I I |