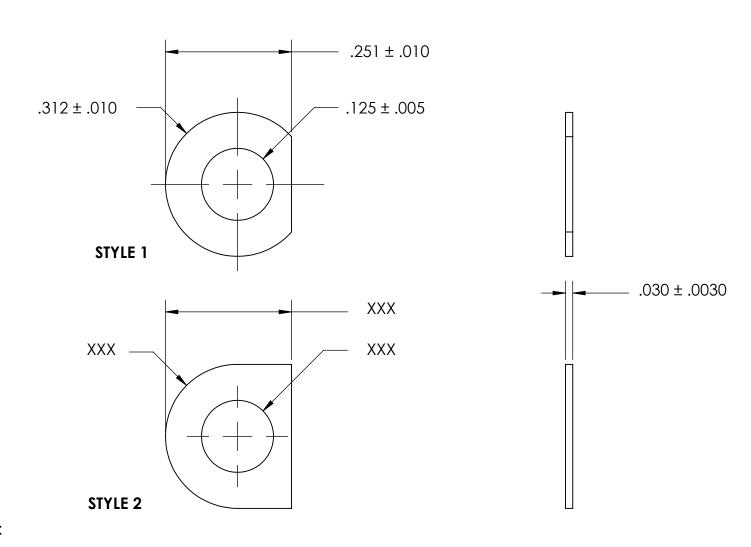

NOTES:

1. ZINC PLATE PER ASTM B633, SC1, TYPE III or V, Clear

2. STYLE 1

3. DIMENSIONS APPLY PRIOR TO PLATING.

PROPRIETARY AND CONFIDENTIAL
THE INFORMATION CONTAINED IN THIS
DRAWING IS THE SOLE PROPERTY OF
SEASTROM MANUFACTURING, ANY
REPRODUCTION IN PART OR AS A WHOLE
WITHOUT THE WRITTEN PERMISSION OF
SEASTROM MANUFACTURING IS
PROHIBITED.

|   | DIMENSIONS ARE IN INCHES                                                                        | DRAWN     | NAME | DATE | SEASTROM MFG         |
|---|-------------------------------------------------------------------------------------------------|-----------|------|------|----------------------|
|   | FRACTIONAL±1/32<br>ANGULAR: MACH±1/2 Deg<br>TWO PLACE DECIMAL ±.01<br>THREE PLACE DECIMAL ±.005 | CHECKED   |      |      |                      |
|   |                                                                                                 | ENG APPR. |      |      | CLIPPED WASHER       |
|   |                                                                                                 | MFG APPR. |      |      |                      |
|   | MATERIAL                                                                                        | Q.A.      |      |      |                      |
|   | COLD ROLLED STEEL                                                                               | COMMENTS: |      |      | 7                    |
| Ξ | SEE NOTE 1                                                                                      |           |      |      | SIZE DWG. NO.        |
|   | DRAWING IS NOT TO SCALE                                                                         |           |      |      | <b>A</b> 5734-7-Z3 - |
|   |                                                                                                 | 1         |      |      | I SHEET 1 OF 1       |