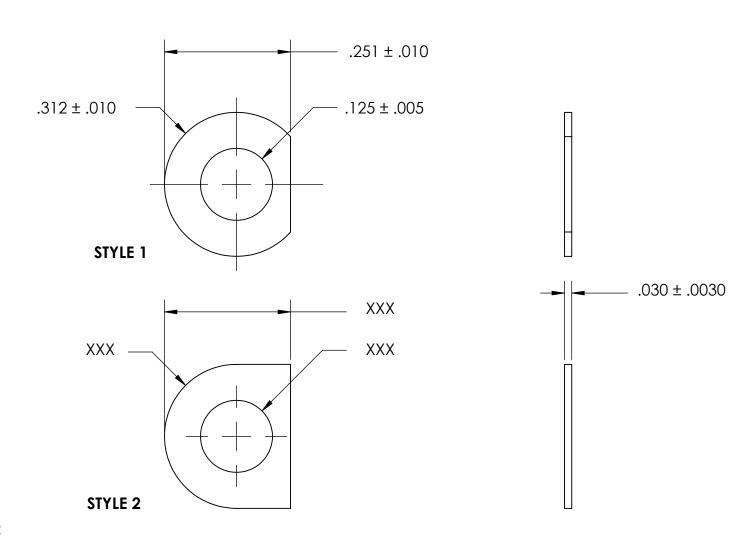

## NOTES:

- 1. ZINC PLATE PER ASTM B633, SC1, TYPE II or VI, Yellow
- 2. STYLE 1
- 3. DIMENSIONS APPLY PRIOR TO PLATING.

| PROPRIETARY AND CONFIDENTIAL                                |
|-------------------------------------------------------------|
| THE INFORMATION CONTAINED IN THIS                           |
| DRAWING IS THE SOLE PROPERTY OF SEASTROM MANUFACTURING. ANY |
| REPRODUCTION IN PART OR AS A WHOLE                          |
| WITHOUT THE WRITTEN PERMISSION OF                           |
| SEASTROM MANUFACTURING IS PROHIBITED.                       |

|   | DIMENSIONS ARE IN INCHES TOLERANCES: FRACTIONAL±1/32 ANGULAR: MACH±1/2 Deg TWO PLACE DECIMAL ±.01 THREE PLACE DECIMAL ±.005 | 20.1101   | NAME | DATE | SEASTROM MFG          |
|---|-----------------------------------------------------------------------------------------------------------------------------|-----------|------|------|-----------------------|
|   |                                                                                                                             | DRAWN     |      |      | 32/13/11/0/11/11/11/0 |
|   |                                                                                                                             | ENG APPR. |      |      | CLIPPED WASHER        |
|   |                                                                                                                             | MFG APPR. |      |      |                       |
|   | MATERIAL                                                                                                                    | Q.A.      |      |      |                       |
|   | COLD ROLLED STEEL                                                                                                           | COMMENTS: |      |      |                       |
| E | SEE NOTE 1                                                                                                                  |           |      |      | SIZE DWG. NO.         |
|   | DRAWING IS NOT TO SCALE                                                                                                     |           |      |      | A 5734-7-Z2           |
|   |                                                                                                                             |           |      |      | l SHEET 1 ∩E 1        |