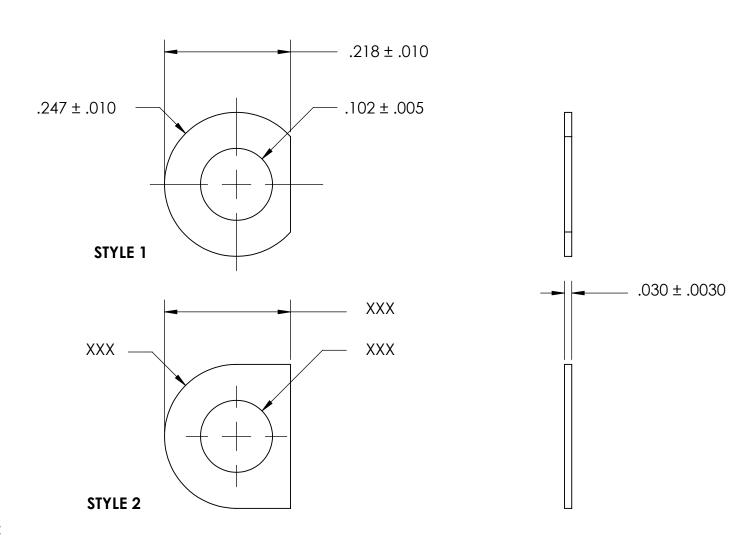

NOTES:

- 1. NICKEL PLATE PER AMS QQ-N-290 CLASS 1 GRADE G
- 2. STYLE 1
- 3. DIMENSIONS APPLY PRIOR TO PLATING.

| PROPRIETARY AND CONFIDENTIAL                                                                                                                                                                 |
|----------------------------------------------------------------------------------------------------------------------------------------------------------------------------------------------|
| THE INFORMATION CONTAINED IN THIS DRAWING IS THE SOLE PROPERTY OF SEASTROM MANUFACTURING. ANY REPRODUCTION IN PART OR AS A WHOLE WITHOUT THE WRITTEN PERMISSION OF SEASTROM MANUFACTURING IS |
| PROHIBITED.                                                                                                                                                                                  |

|    | DIMENSIONS ARE IN INCHES TOLERANCES:             |           | NAME | DATE | SEASTROM MFG   |      |
|----|--------------------------------------------------|-----------|------|------|----------------|------|
|    |                                                  | DRAWN     |      |      |                |      |
|    | FRACTIONAL±1/32<br>ANGULAR: MACH±1/2 Deg         | CHECKED   |      |      | CLIPPED WASHER |      |
|    | TWO PLACE DECIMAL ±.01 THREE PLACE DECIMAL ±.005 | ENG APPR. |      |      |                |      |
|    |                                                  | MFG APPR. |      |      |                |      |
|    | MATERIAL                                         | Q.A.      |      |      |                |      |
|    | COLD ROLLED STEEL                                | COMMENTS: |      |      |                |      |
| .E | SEE NOTE 1                                       |           |      |      |                | REV. |
|    | DRAWING IS NOT TO SCALE                          |           |      |      | A 5734-4-N     | _    |
|    |                                                  |           |      |      | I SHEET 1 OF   | F 1  |