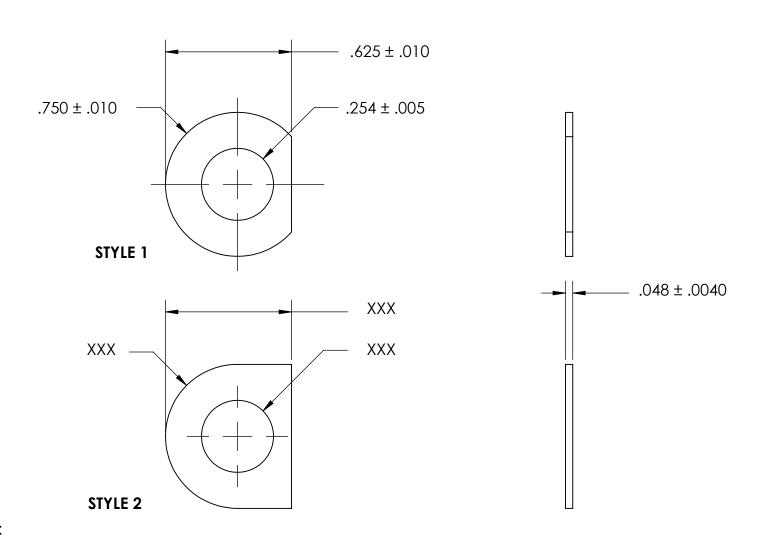

NOTES:

1. NONE

2. STYLE 1

| PROPRIETARY AND CONFIDENTIAL                                                                                                                                          | DIMENSIONS ARE IN INCHES TOLERANCES: FRACTIONAL±1/32 ANGULAR: MACH±1/2 Deg TWO PLACE DECIMAL ±.01 THREE PLACE DECIMAL ±.005 |           | NAME | DATE | SEASTROM MFG        |
|-----------------------------------------------------------------------------------------------------------------------------------------------------------------------|-----------------------------------------------------------------------------------------------------------------------------|-----------|------|------|---------------------|
|                                                                                                                                                                       |                                                                                                                             | DRAWN     |      |      |                     |
|                                                                                                                                                                       |                                                                                                                             | CHECKED   |      |      |                     |
|                                                                                                                                                                       |                                                                                                                             | ENG APPR. |      |      | CLIPPED WASHER      |
|                                                                                                                                                                       |                                                                                                                             | MFG APPR. |      |      |                     |
| THE INFORMATION CONTAINED IN THIS DRAWING IS THE SOLE PROPERTY OF                                                                                                     | MATERIAL                                                                                                                    | Q.A.      |      |      |                     |
| DRAWING IS INE SOLE FROPERT OF SEASTROM MANUFACTURING. ANY REPRODUCTION IN PART OR AS A WHOLE WITHOUT THE WRITTEN PERMISSION OF SEASTROM MANUFACTURING IS PROHIBITED. | COLD ROLLED STEEL                                                                                                           | COMMENTS: |      |      |                     |
|                                                                                                                                                                       | SEE NOTE 1                                                                                                                  |           |      |      | SIZE DWG. NO.       |
|                                                                                                                                                                       | DRAWING IS NOT TO SCALE                                                                                                     |           |      |      | <b>A</b> 5734-32  - |
| I KOHIBITED.                                                                                                                                                          | DIAWING IS NOT TO SCALL                                                                                                     |           |      |      | SHFFT 1 OF 1        |