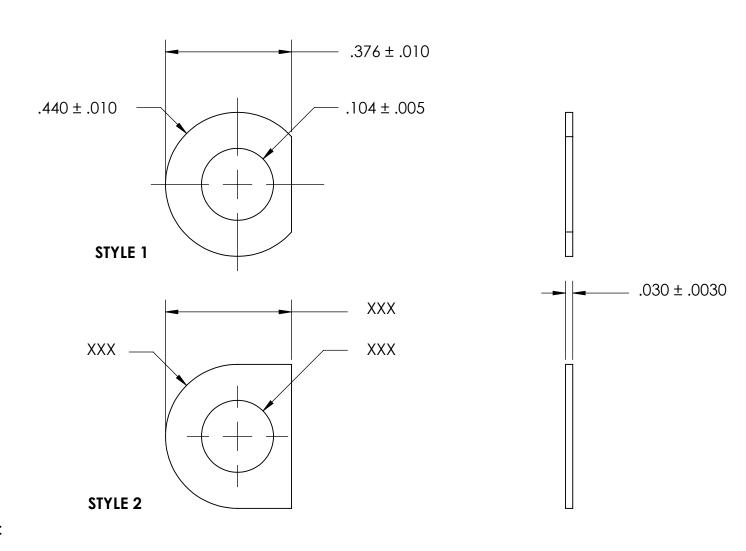

NOTES:

1. NONE

2. STYLE 1

|             | DIMENSIONS ARE IN INCHES TOLERANCES: FRACTIONAL±1/32 ANGULAR: MACH±1/2 Deg TWO PLACE DECIMAL ±.01                                                                                                                                     |                                                        | NAME      | DATE | SEASTROM MFG   |                   |
|-------------|---------------------------------------------------------------------------------------------------------------------------------------------------------------------------------------------------------------------------------------|--------------------------------------------------------|-----------|------|----------------|-------------------|
|             |                                                                                                                                                                                                                                       | DRAWN                                                  |           |      | 3LASTROW MIG   |                   |
|             |                                                                                                                                                                                                                                       | CHECKED                                                |           |      | CLIPPED WASHER |                   |
|             |                                                                                                                                                                                                                                       | ENG APPR.                                              |           |      |                |                   |
|             | PROPRIETARY AND CONFIDENTIAL THE INFORMATION CONTAINED IN THIS DRAWING IS THE SOLE PROPERTY OF SEASTROM MANUFACTURING. ANY REPRODUCTION IN PART OR AS A WHOLE WITHOUT THE WRITTEN PERMISSION OF SEASTROM MANUFACTURING IS PROHIBITED. | THREE PLACE DECIMAL ±.005  MATERIAL  COLD ROLLED STEEL | MFG APPR. |      |                | CLIFFED WASHER    |
| S<br>R<br>V |                                                                                                                                                                                                                                       |                                                        | Q.A.      |      |                |                   |
|             |                                                                                                                                                                                                                                       |                                                        | COMMENTS: |      | Į.             |                   |
|             |                                                                                                                                                                                                                                       | SEE NOTE 1                                             |           |      |                | SIZE DWG. NO.     |
|             |                                                                                                                                                                                                                                       | DRAWING IS NOT TO SCALE                                |           |      |                | <b>A</b>   5734-3 |
|             |                                                                                                                                                                                                                                       |                                                        |           |      |                |                   |