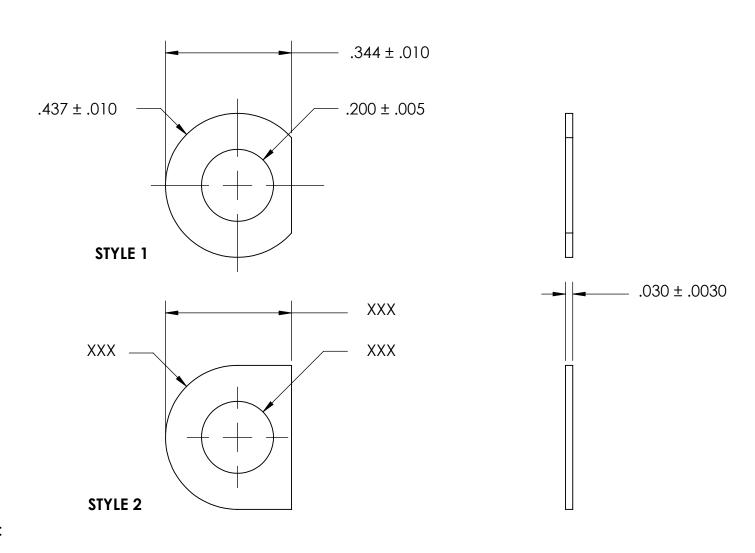

NOTES:

1. NONE

2. STYLE 1

|                                                                                                                                                                                                          | DIMENSIONS ARE IN INCHES                                                                                       |           | NAME | DATE | SEASTROM MFG   |         |           |
|----------------------------------------------------------------------------------------------------------------------------------------------------------------------------------------------------------|----------------------------------------------------------------------------------------------------------------|-----------|------|------|----------------|---------|-----------|
|                                                                                                                                                                                                          | TOLERANCES:<br>FRACTIONAL±1/32<br>ANGULAR: MACH±1/2 Deg<br>TWO PLACE DECIMAL ±.01<br>THREE PLACE DECIMAL ±.005 | DRAWN     |      |      |                |         |           |
|                                                                                                                                                                                                          |                                                                                                                | CHECKED   |      |      |                |         |           |
|                                                                                                                                                                                                          |                                                                                                                | ENG APPR. |      |      | CLIPPED WASHER |         |           |
| PROPRIETARY AND CONFIDENTIAL                                                                                                                                                                             |                                                                                                                | MFG APPR. |      |      | CLIFFED WASHER |         |           |
| THE INFORMATION CONTAINED IN THIS DRAWING IS THE SOLE PROPERTY OF SEASTROM MANUFACTURING. ANY REPRODUCTION IN PART OR AS A WHOLE WITHOUT THE WRITTEN PERMISSION OF SEASTROM MANUFACTURING IS PROHIBITED. | MATERIAL COLD ROLLED STEEL                                                                                     | Q.A.      |      |      | ĺ              |         |           |
|                                                                                                                                                                                                          |                                                                                                                | COMMENTS: |      | İ    |                |         |           |
|                                                                                                                                                                                                          | SEE NOTE 1                                                                                                     |           |      |      | DWG. NO.       | REV.    |           |
|                                                                                                                                                                                                          | DRAWING IS NOT TO SCALE                                                                                        |           |      |      | Α              | 5734-24 | <u> -</u> |
|                                                                                                                                                                                                          |                                                                                                                |           |      |      | l              | SHFFT 1 | OF 1      |