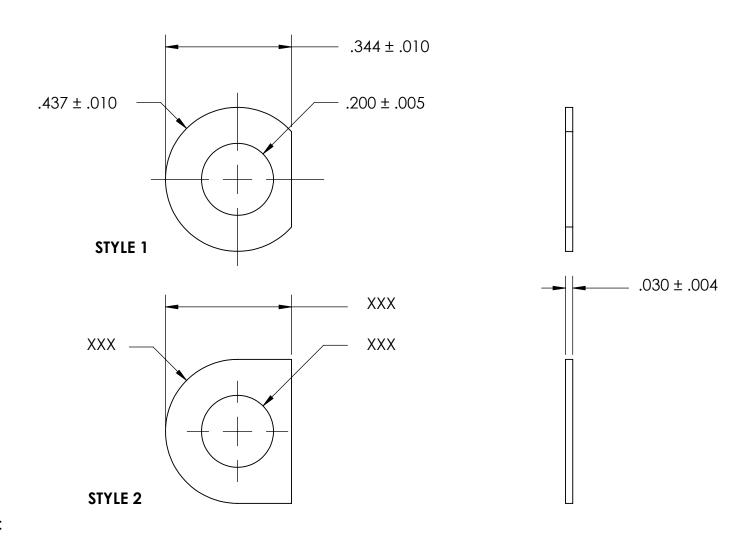

NOTES:

1. NONE

2. STYLE 1

|                                 | PROPRIETARY AND CONFIDENTIAL                                                                                                                                                                             | DIMENSIONS ARE IN INCHES TOLERANCES: FRACTIONAL±1/32 ANGULAR: MACH±1/2 Deg TWO PLACE DECIMAL ±.01 THREE PLACE DECIMAL ±.005 | DRAWN     | NAME | DATE | SEASTROM MFG   |            |
|---------------------------------|----------------------------------------------------------------------------------------------------------------------------------------------------------------------------------------------------------|-----------------------------------------------------------------------------------------------------------------------------|-----------|------|------|----------------|------------|
|                                 |                                                                                                                                                                                                          |                                                                                                                             | CHECKED   |      |      | CLIPPED WASHER |            |
|                                 |                                                                                                                                                                                                          |                                                                                                                             | ENG APPR. |      |      |                |            |
|                                 |                                                                                                                                                                                                          |                                                                                                                             | MFG APPR. |      |      |                |            |
| DR/<br>SEA<br>REF<br>WIT<br>SEA | THE INFORMATION CONTAINED IN THIS DRAWING IS THE SOLE PROPERTY OF SEASTROM MANUFACTURING. ANY REPRODUCTION IN PART OR AS A WHOLE WITHOUT THE WRITTEN PERMISSION OF SEASTROM MANUFACTURING IS PROHIBITED. | MATERIAL 300 SERIES STAINLESS                                                                                               | Q.A.      |      |      |                |            |
|                                 |                                                                                                                                                                                                          |                                                                                                                             | COMMENTS: |      |      |                |            |
|                                 |                                                                                                                                                                                                          | SEE NOTE 1                                                                                                                  |           |      |      | SIZE DWG. NO.  | REV        |
|                                 |                                                                                                                                                                                                          | DRAWING IS NOT TO SCALE                                                                                                     |           |      |      | A 5734-24-SS   | <u> </u> - |
|                                 |                                                                                                                                                                                                          |                                                                                                                             | 1         |      |      | SHFFT 1        | ()F 1      |