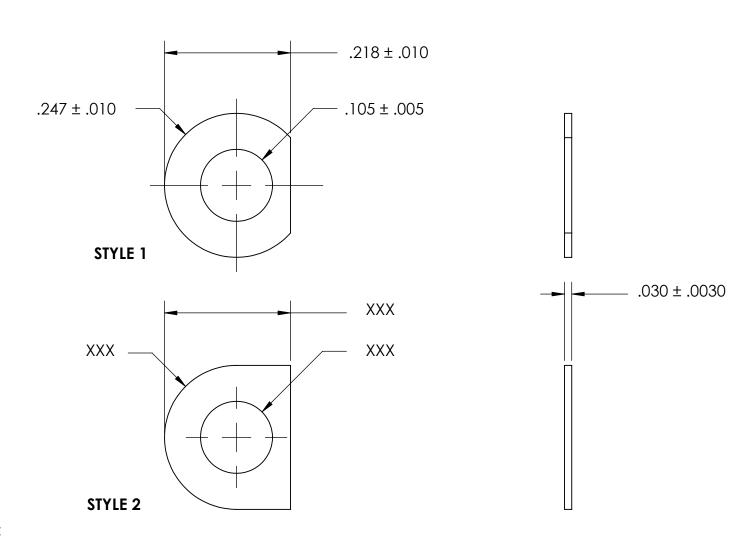

NOTES:

1. NONE

2. STYLE 1

|                                                                                                                                                                                                          | DIMENSIONS ARE IN INCHES TOLERANCES: FRACTIONAL±1/32 ANGULAR: MACH±1/2 Deg TWO PLACE DECIMAL ±.01 THREE PLACE DECIMAL ±.005 |           | NAME | DATE | SEASTROM MFG   |         |           |
|----------------------------------------------------------------------------------------------------------------------------------------------------------------------------------------------------------|-----------------------------------------------------------------------------------------------------------------------------|-----------|------|------|----------------|---------|-----------|
|                                                                                                                                                                                                          |                                                                                                                             | DRAWN     |      |      |                |         |           |
|                                                                                                                                                                                                          |                                                                                                                             | CHECKED   |      |      |                |         |           |
|                                                                                                                                                                                                          |                                                                                                                             | ENG APPR. |      |      | CLIPPED WASHER |         |           |
| PROPRIETARY AND CONFIDENTIAL                                                                                                                                                                             |                                                                                                                             | MFG APPR. |      |      | CLIFFED WASHER |         |           |
| THE INFORMATION CONTAINED IN THIS DRAWING IS THE SOLE PROPERTY OF SEASTROM MANUFACTURING. ANY REPRODUCTION IN PART OR AS A WHOLE WITHOUT THE WRITTEN PERMISSION OF SEASTROM MANUFACTURING IS PROHIBITED. | MATERIAL COLD ROLLED STEEL                                                                                                  | Q.A.      |      |      | ĺ              |         |           |
|                                                                                                                                                                                                          |                                                                                                                             | COMMENTS: |      | İ    |                |         |           |
|                                                                                                                                                                                                          | SEE NOTE 1                                                                                                                  |           |      |      | DWG. NO.       | REV.    |           |
|                                                                                                                                                                                                          | DRAWING IS NOT TO SCALE                                                                                                     |           |      |      | Α              | 5734-22 | <u> -</u> |
|                                                                                                                                                                                                          |                                                                                                                             |           |      |      | l              | SHFFT 1 | OF 1      |