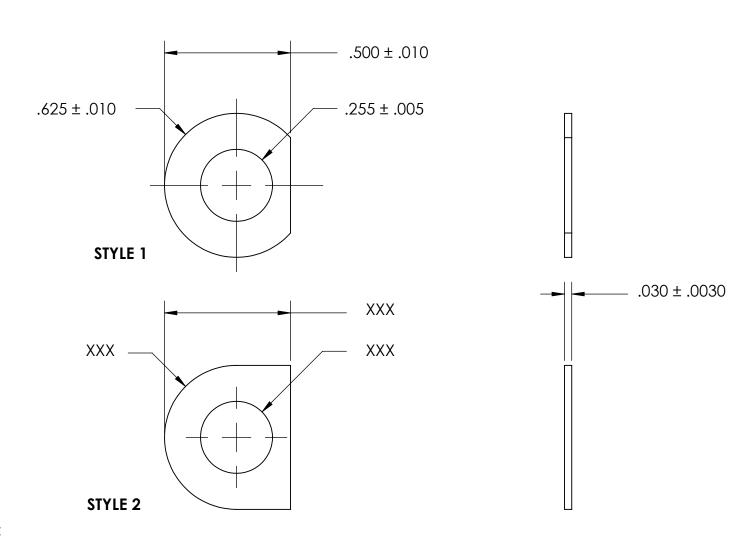

NOTES:

1. NONE

2. STYLE 1

|                                                                                                                                                                                                          | DIMENSIONS ARE IN INCHES TOLERANCES: FRACTIONAL±1/32 ANGULAR: MACH±1/2 Deg TWO PLACE DECIMAL ±.01 THREE PLACE DECIMAL ±.005 |           | NAME      | DATE | CEACIDONA NACO |      |
|----------------------------------------------------------------------------------------------------------------------------------------------------------------------------------------------------------|-----------------------------------------------------------------------------------------------------------------------------|-----------|-----------|------|----------------|------|
|                                                                                                                                                                                                          |                                                                                                                             | DRAWN     |           |      | SEASTROM MFG   |      |
|                                                                                                                                                                                                          |                                                                                                                             | CHECKED   |           |      |                |      |
|                                                                                                                                                                                                          |                                                                                                                             | ENG APPR. |           |      | CLIPPED WASHER |      |
| PROPRIETARY AND CONFIDENTIAL                                                                                                                                                                             |                                                                                                                             | MFG APPR. |           |      |                |      |
| THE INFORMATION CONTAINED IN THIS DRAWING IS THE SOLE PROPERTY OF SEASTROM MANUFACTURING, ANY REPRODUCTION IN PART OR AS A WHOLE WITHOUT THE WRITTEN PERMISSION OF SEASTROM MANUFACTURING IS PROHIBITED. | MATERIAL                                                                                                                    | Q.A.      |           |      |                |      |
|                                                                                                                                                                                                          | COLD ROLLED STEEL                                                                                                           | COMMENTS  | COMMENTS: |      |                |      |
|                                                                                                                                                                                                          | SEE NOTE 1                                                                                                                  |           |           |      | SIZE DWG. NO.  | REV. |
|                                                                                                                                                                                                          | DRAWING IS NOT TO SCALE                                                                                                     |           |           |      | A 5734-18      |      |
|                                                                                                                                                                                                          |                                                                                                                             |           |           |      | I SHEET 1 C    | )⊢ 1 |