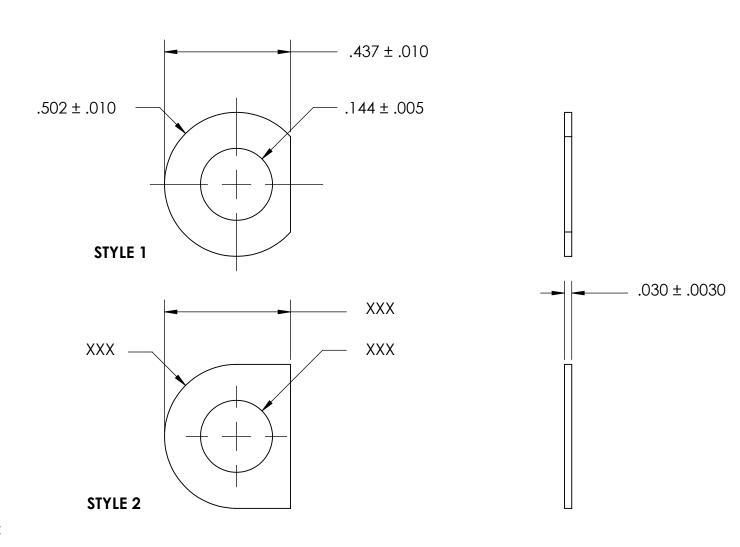

NOTES:

1. NONE

2. STYLE 1

|                                                                                                                                                                                                                                       | DIMENSIONS ARE IN INCHES                                                                           |           | NAME | DATE | SEASTROM MFG   |         |           |
|---------------------------------------------------------------------------------------------------------------------------------------------------------------------------------------------------------------------------------------|----------------------------------------------------------------------------------------------------|-----------|------|------|----------------|---------|-----------|
| PROPRIETARY AND CONFIDENTIAL THE INFORMATION CONTAINED IN THIS DRAWING IS THE SOLE PROPERTY OF SEASTROM MANUFACTURING, ANY REPRODUCTION IN PART OR AS A WHOLE WITHOUT THE WRITTEN PERMISSION OF SEASTROM MANUFACTURING IS PROHIBITED. | TOLERANCES: FRACTIONAL±1/32 ANGULAR: MACH±1/2 Deg TWO PLACE DECIMAL ±.01 THREE PLACE DECIMAL ±.005 | DRAWN     |      |      |                |         |           |
|                                                                                                                                                                                                                                       |                                                                                                    | CHECKED   |      |      | CLIPPED WASHER |         |           |
|                                                                                                                                                                                                                                       |                                                                                                    | ENG APPR. |      |      |                |         |           |
|                                                                                                                                                                                                                                       |                                                                                                    | MFG APPR. |      |      |                |         |           |
|                                                                                                                                                                                                                                       | MATERIAL                                                                                           | Q.A.      |      |      |                |         |           |
|                                                                                                                                                                                                                                       | COLD ROLLED STEEL                                                                                  | COMMENTS  | S:   |      | İ              |         |           |
|                                                                                                                                                                                                                                       | SEE NOTE 1                                                                                         |           |      |      | DWG. NO.       | REV.    |           |
|                                                                                                                                                                                                                                       | DRAWING IS NOT TO SCALE                                                                            |           |      |      | Α              | 5734-16 | <u> -</u> |
|                                                                                                                                                                                                                                       |                                                                                                    |           |      |      |                | SHEET 1 | OF 1      |