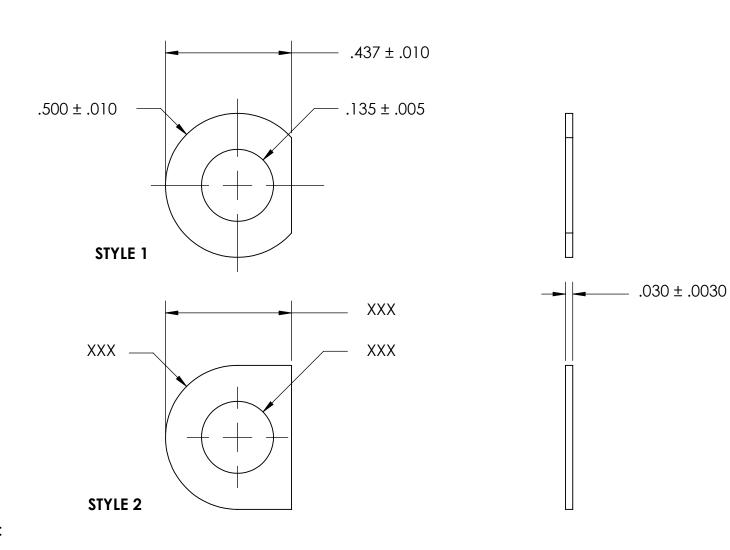

NOTES:

1. NONE

2. STYLE 1

|                                                                                                                                                                                                       | DIMENSIONS ARE IN INCHES TOLERANCES: FRACTIONAL±1/32 ANGULAR: MACH±1/2 Deg TWO PLACE DECIMAL ±.01 THREE PLACE DECIMAL ±.005 | DRAWN     | NAME | DATE |                | SEASTROM MFG |      |
|-------------------------------------------------------------------------------------------------------------------------------------------------------------------------------------------------------|-----------------------------------------------------------------------------------------------------------------------------|-----------|------|------|----------------|--------------|------|
|                                                                                                                                                                                                       |                                                                                                                             | CHECKED   |      |      |                |              |      |
|                                                                                                                                                                                                       |                                                                                                                             | ENG APPR. |      |      | CLIPPED WASHER |              |      |
| PROPRIETARY AND CONFIDENTIAL                                                                                                                                                                          |                                                                                                                             | MFG APPR. |      |      | CLIFFED WASHER |              |      |
| HE INFORMATION CONTAINED IN THIS DRAWING IS THE SOLE PROPERTY OF EASTROM MANUFACTURING. ANY EEPRODUCTION IN PART OR AS A WHOLE WITHOUT THE WRITTEN PERMISSION OF EASTROM MANUFACTURING IS PROHIBITED. | MATERIAL                                                                                                                    | Q.A.      |      |      | 1              |              |      |
|                                                                                                                                                                                                       | COLD ROLLED STEEL                                                                                                           | COMMENTS: |      | 1    |                |              |      |
|                                                                                                                                                                                                       | SEE NOTE 1                                                                                                                  |           |      |      |                | DWG. NO.     | REV. |
|                                                                                                                                                                                                       | DRAWING IS NOT TO SCALE                                                                                                     |           |      |      | Α              | 5734-12      | -    |
|                                                                                                                                                                                                       |                                                                                                                             |           |      |      |                | SHEET 1      | OF I |