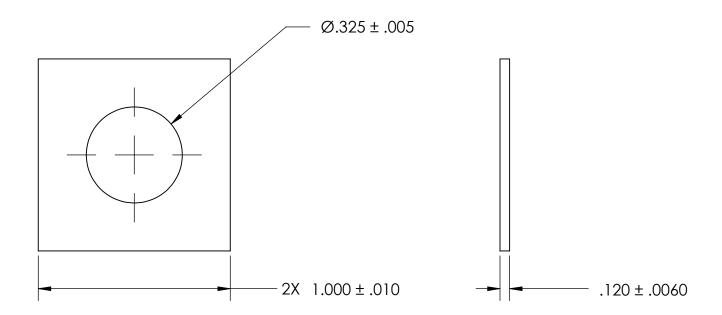

## NOTES 1.

٠,

2. SCREW SIZE: 5/16 / M7

3. DIMENSIONS APPLY PRIOR TO PLATING.

| PROPRIETARY AND CONFIDENTIAL       |
|------------------------------------|
| THE INFORMATION CONTAINED IN THIS  |
| DRAWING IS THE SOLE PROPERTY OF    |
| SEASTROM MANUFACTURING. ANY        |
| REPRODUCTION IN PART OR AS A WHOLE |
| WITHOUT THE WRITTEN PERMISSION OF  |
| SEASTROM MANUFACTURING IS          |
| PPOHIBITED.                        |

|   | DIMENSIONS ARE IN INCHES TOLERANCES: FRACTIONAL±1/32 ANGUIAR: MACH±1/2 Deg TWO PLACE DECIMAL ±.01 THREE PLACE DECIMAL ±.005 |           | NAME | DATE | SEASTROM MFG         |            |
|---|-----------------------------------------------------------------------------------------------------------------------------|-----------|------|------|----------------------|------------|
|   |                                                                                                                             | DRAWN     |      |      |                      |            |
|   |                                                                                                                             | CHECKED   |      |      | SQUARE WASHER        |            |
|   |                                                                                                                             | ENG APPR. |      |      |                      |            |
|   |                                                                                                                             | MFG APPR. |      |      |                      |            |
|   | MATERIAL COLD ROLLED STEEL                                                                                                  | Q.A.      |      |      |                      |            |
|   |                                                                                                                             | COMMENTS: |      |      | 7                    |            |
| E | SEE NOTE 1                                                                                                                  |           |      |      |                      | REV.       |
|   | DRAWING IS NOT TO SCALE                                                                                                     |           |      |      | <b>A</b> 5733-6-BO - |            |
|   |                                                                                                                             | I         |      |      |                      | <b>⊑</b> 1 |