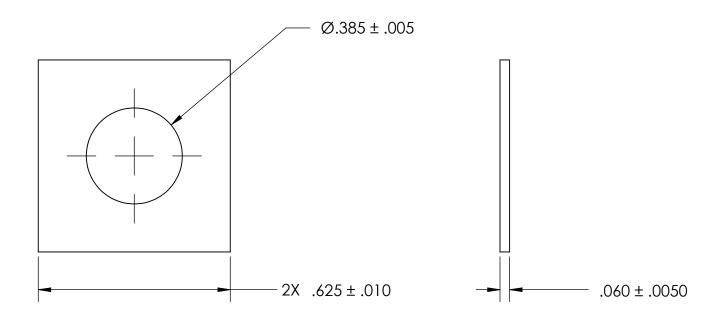

## NOTES

1.

2. SCREW SIZE: 3/8 / M8

3. DIMENSIONS APPLY PRIOR TO PLATING.

|  | DIMENSIONS ARE IN INCHES TOLERANCES: FRACTIONAL±1/32 ANGULAR: MACH±1/2 Deg TWO PLACE DECIMAL ±.01 THREE PLACE DECIMAL ±.005 | DRAWN     | NAME | DATE | SEASTROM MFG       |
|--|-----------------------------------------------------------------------------------------------------------------------------|-----------|------|------|--------------------|
|  |                                                                                                                             | CHECKED   |      |      | SQUARE WASHER      |
|  |                                                                                                                             | ENG APPR. |      |      |                    |
|  |                                                                                                                             | MFG APPR. |      |      |                    |
|  | MATERIAL COLD ROLLED STEEL                                                                                                  | Q.A.      |      |      |                    |
|  |                                                                                                                             | COMMENTS: |      |      |                    |
|  | FINISH<br>SEE NOTE 1                                                                                                        |           |      |      | SIZE DWG. NO.      |
|  | DRAWING IS NOT TO SCALE                                                                                                     |           |      |      | <b>A</b> 5733-42 - |
|  | DICTORNIA DI TAGITA DI SCALL                                                                                                |           |      |      | l sheet i ∩e i     |