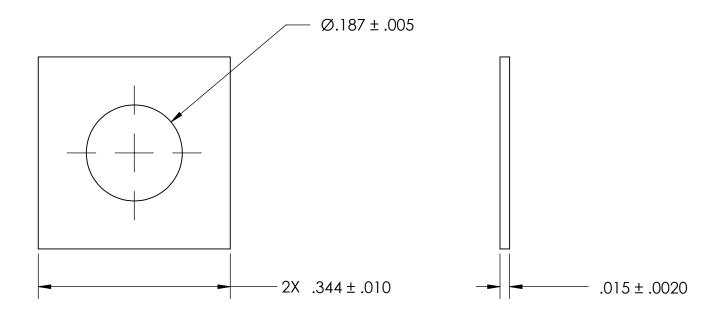

NOTES 1. NONE

2. SCREW SIZE: 8 / M4.5

PROPRIETARY AND CONFIDENTIAL
THE INFORMATION CONTAINED IN THIS
DRAWING IS THE SOLE PROPERTY OF

DRAWING IS THE SOLE PROPERTY OF SEASTROM MANUFACTURING, ANY REPRODUCTION IN PART OR AS A WHOLE WITHOUT THE WRITTEN PERMISSION OF SEASTROM MANUFACTURING IS PROHIBITED.

| DIMENSIONS ARE IN INCHES TOLERANCES: FRACTIONAL±1/32 ANGULAR: MACH±1/2 Deg TWO PLACE DECIMAL ±.01 THREE PLACE DECIMAL ±.005 |           | NAME | DATE |
|-----------------------------------------------------------------------------------------------------------------------------|-----------|------|------|
|                                                                                                                             | DRAWN     |      |      |
|                                                                                                                             | CHECKED   |      |      |
|                                                                                                                             | ENG APPR. |      |      |
|                                                                                                                             | MFG APPR. |      |      |
| MATERIAL COLD ROLLED STEEL                                                                                                  | Q.A.      |      |      |
|                                                                                                                             | COMMENTS: |      |      |
| FINISH<br>SEE NOTE 1                                                                                                        |           |      |      |
| DRAWING IS NOT TO SCALE                                                                                                     |           |      |      |

SEASTROM MFG

SQUARE WASHER

NOTE 1

DRAWING IS NOT TO SCALE

SIZE DWG. NO. REV. 
STATEMENTS:

SIZE DWG. NO. STATEMENT OF 1