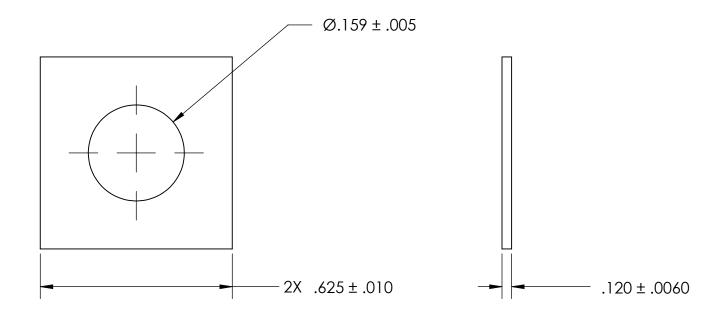

NOTES 1. NONE

2. SCREW SIZE: 6 / M3.5

| PROPRIETARY AND CONFIDENTIAL   |
|--------------------------------|
| THE INFORMATION CONTAINED IN T |

THE INFORMATION CONTAINED IN THIS DRAWING IS THE SOLE PROPERTY OF SEASTROM MANUFACTURING. ANY REPRODUCTION IN PART OR AS A WHOLE WITHOUT THE WRITTEN PERMISSION OF SEASTROM MANUFACTURING IS PROHIBITED.

| DIMENSIONS ARE IN INCHES TOLERANCES: FRACTIONAL±1/32 ANGULAR: MACH±1/2 Deg TWO PLACE DECIMAL ±.01 THREE PLACE DECIMAL ±.005 |           | NAME | DATE |      |
|-----------------------------------------------------------------------------------------------------------------------------|-----------|------|------|------|
|                                                                                                                             | DRAWN     |      |      |      |
|                                                                                                                             | CHECKED   |      |      |      |
|                                                                                                                             | ENG APPR. |      |      |      |
|                                                                                                                             | MFG APPR. |      |      |      |
| MATERIAL COLD ROLLED STEEL                                                                                                  | Q.A.      |      |      |      |
|                                                                                                                             | COMMENTS: |      |      | ]    |
| FINISH                                                                                                                      |           |      |      | SIZE |
| SEE NOTE 1                                                                                                                  |           |      |      | A    |

SEASTROM MFG

SQUARE WASHER

COMMENTS:

SIZE DWG. NO.

REV.

A 5733-21

SHEET 1 OF 1