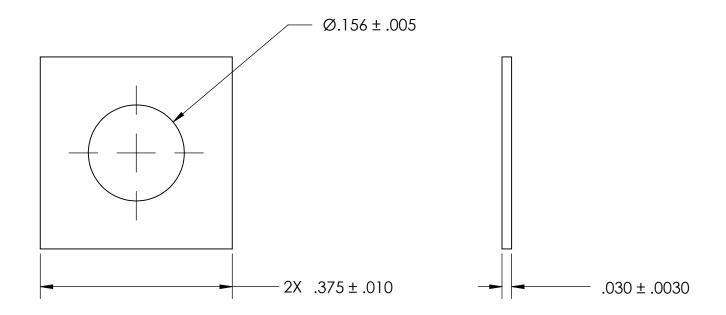

NOTES
1. NICKEL PLATE PER AMS QQ-N-290 CLASS 1 GRADE G

2. SCREW SIZE: 6 / M3.5

3. DIMENSIONS APPLY PRIOR TO PLATING.

| I KOI KILIAKI AND COMIDENIAL       |
|------------------------------------|
| THE INFORMATION CONTAINED IN THIS  |
| DRAWING IS THE SOLE PROPERTY OF    |
| SEASTROM MANUFACTURING. ANY        |
| REPRODUCTION IN PART OR AS A WHOLE |
| WITHOUT THE WRITTEN PERMISSION OF  |
| SEASTROM MANUFACTURING IS          |
| PROHIBITED.                        |
|                                    |

|   | DIMENSIONS ARE IN INCHES TOLERANCES: FRACTIONAL±1/32 ANGULAR: MACH±1/2 Deg TWO PLACE DECIMAL ±.01 THREE PLACE DECIMAL ±.005 | DRAWN     | NAME | DATE | SEASTROM MFG       |           |          |
|---|-----------------------------------------------------------------------------------------------------------------------------|-----------|------|------|--------------------|-----------|----------|
|   |                                                                                                                             | CHECKED   |      |      | 32. 13.11.37111111 |           |          |
|   |                                                                                                                             | ENG APPR. |      |      | SQUARE WASHER      |           |          |
|   |                                                                                                                             | MFG APPR. |      |      |                    |           |          |
| E | MATERIAL COLD ROLLED STEEL                                                                                                  | Q.A.      |      |      |                    |           |          |
|   |                                                                                                                             | COMMENTS: |      |      | 1                  |           |          |
|   | FINISH<br>SEE NOTE 1                                                                                                        |           |      |      | SIZE               |           | REV.     |
|   | DRAWING IS NOT TO SCALE                                                                                                     |           |      |      | ^                  | 5733-20-N | <u>-</u> |