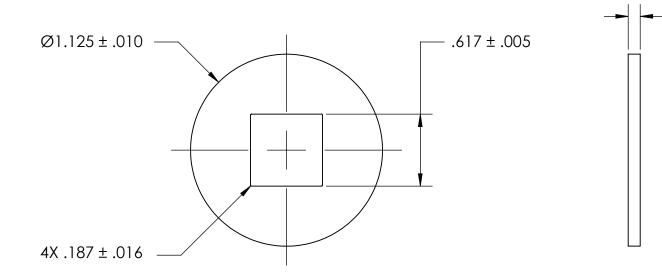

|    | DIMENSIONS ARE IN INCHES TOLERANCES: FRACTIONAL±1/32 ANGULAR: MACH±1/2 Deg TWO PLACE DECIMAL ±.01 THREE PLACE DECIMAL ±.005 | DDAMAI           | NAME | DATE |                    | SEASTROM MFG       |           |                         |
|----|-----------------------------------------------------------------------------------------------------------------------------|------------------|------|------|--------------------|--------------------|-----------|-------------------------|
|    |                                                                                                                             | DRAWN<br>CHECKED |      |      |                    | 027 (CTROTATIO     |           |                         |
|    |                                                                                                                             | ENG APPR.        |      |      | SQUARE HOLE WASHER |                    |           |                         |
|    |                                                                                                                             | MFG APPR.        |      |      |                    | 3QUARL HOLE WASHER |           |                         |
| .E | MATERIAL<br>COLD ROLLED STEEL                                                                                               | Q.A.             |      |      |                    |                    |           |                         |
|    |                                                                                                                             | COMMENTS:        |      |      |                    |                    |           |                         |
|    | SEE NOTE 1                                                                                                                  |                  |      |      | SIZE               | DWG. NO.           |           | REV.                    |
|    | DRAWING IS NOT TO SCALE                                                                                                     |                  |      |      | ^                  | 5730-36            | SHEET 1 C | ) <del>-</del><br>) F 1 |
|    |                                                                                                                             |                  |      |      |                    |                    | -         | <i>_</i>                |

 $.060 \pm .005$