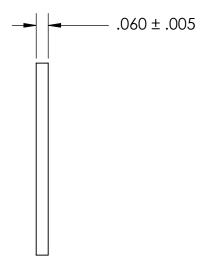

NOTES 1. NONE

PROPRIETARY AND CONFIDENTIAL

THE INFORMATION CONTAINED IN THIS DRAWING IS THE SOLE PROPERTY OF SEASTROM MANUFACTURING. ANY REPRODUCTION IN PART OR AS A WHOLE WITHOUT THE WRITTEN PERMISSION OF SEASTROM MANUFACTURING IS PROHIBITED.

| TOLE<br>FRAC<br>ANG<br>TWO | DIMENSIONS ARE IN INCHES TOLERANCES: FRACTIONAL±1/32 ANGULAR: MACH±1/2 Deg |           | NAME | DATE |                    |      |
|----------------------------|----------------------------------------------------------------------------|-----------|------|------|--------------------|------|
|                            |                                                                            | DRAWN     |      |      | SEASTROM MFG       |      |
|                            |                                                                            | CHECKED   |      |      |                    |      |
|                            | TWO PLACE DECIMAL ±.01                                                     | ENG APPR. |      |      | SQUARE HOLE WASHER |      |
|                            | THREE PLACE DECIMAL ±.005                                                  | MFG APPR. |      |      |                    |      |
|                            | MATERIAL                                                                   | Q.A.      |      |      |                    |      |
|                            | COLD ROLLED STEEL                                                          | COMMENTS: |      |      |                    |      |
| E                          | SEE NOTE 1                                                                 |           |      |      |                    | REV. |
|                            | DRAWING IS NOT TO SCALE                                                    |           |      |      | A 5730-32          | -    |
|                            |                                                                            | 1         |      |      | I SHFFT 1 O        | F 1  |