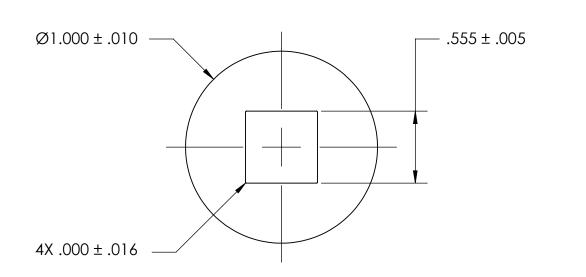

NOTES 1. NONE

PROPRIETARY AND CONFIDENTIAL

THE INFORMATION CONTAINED IN THIS DRAWING IS THE SOLE PROPERTY OF SEASTROM MANUFACTURING. ANY REPRODUCTION IN PART OR AS A WHOLE WITHOUT THE WRITTEN PERMISSION OF SEASTROM MANUFACTURING IS PROHIBITED.

| TOLE<br>FRAC<br>ANG<br>TWO | DIMENSIONS ARE IN INCHES TOLERANCES: FRACTIONAL±1/32 ANGULAR: MACH±1/2 Deg |           | NAME | DATE |                    |      |
|----------------------------|----------------------------------------------------------------------------|-----------|------|------|--------------------|------|
|                            |                                                                            | DRAWN     |      |      | SEASTROM MFG       |      |
|                            |                                                                            | CHECKED   |      |      |                    |      |
|                            | TWO PLACE DECIMAL ±.01                                                     | ENG APPR. |      |      | SQUARE HOLE WASHER |      |
|                            | THREE PLACE DECIMAL ±.005                                                  | MFG APPR. |      |      |                    |      |
|                            | MATERIAL                                                                   | Q.A.      |      |      |                    |      |
|                            | COLD ROLLED STEEL                                                          | COMMENTS: |      |      |                    |      |
| E                          | SEE NOTE 1                                                                 |           |      |      |                    | REV. |
|                            | DRAWING IS NOT TO SCALE                                                    |           |      |      | A 5730-32          | -    |
|                            |                                                                            | 1         |      |      | I SHFFT 1 O        | F 1  |