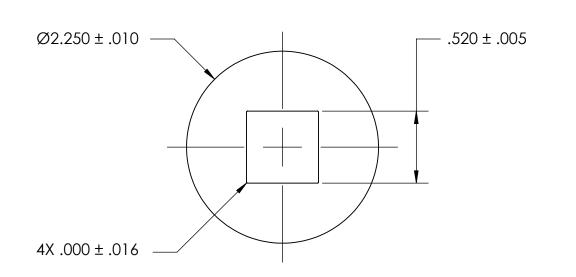

NOTES 1. NONE

PROPRIETARY AND CONFIDENTIAL

THE INFORMATION CONTAINED IN THIS DRAWING IS THE SOLE PROPERTY OF SEASTROM MANUFACTURING. ANY REPRODUCTION IN PART OR AS A WHOLE WITHOUT THE WRITTEN PERMISSION OF SEASTROM MANUFACTURING IS PROHIBITED.

|    | DIMENSIONS ARE IN INCHES TOLERANCES: FRACTIONAL±1/32 ANGULAR: MACH±1/2 Deg TWO PLACE DECIMAL ±.01 THREE PLACE DECIMAL ±.005 | DRAWN     | NAME | DATE | SEASTROM MFG       |      |
|----|-----------------------------------------------------------------------------------------------------------------------------|-----------|------|------|--------------------|------|
|    |                                                                                                                             | CHECKED   |      |      |                    |      |
|    |                                                                                                                             | ENG APPR. |      |      | SQUARE HOLE WASHER |      |
|    |                                                                                                                             | MFG APPR. |      |      |                    |      |
| E. | MATERIAL COLD ROLLED STEEL                                                                                                  | Q.A.      |      |      |                    |      |
|    |                                                                                                                             | COMMENTS: |      |      |                    |      |
|    | SEE NOTE 1                                                                                                                  |           |      |      |                    | REV. |
|    | DRAWING IS NOT TO SCALE                                                                                                     |           |      |      | A 5730-29          | -    |
|    |                                                                                                                             | l         |      |      | I SHEET 1 O        | )⊢ I |