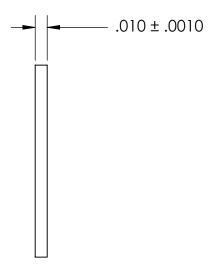

NOTES 1. NONE

PROPRIETARY AND CONFIDENTIAL

THE INFORMATION CONTAINED IN THIS DRAWING IS THE SOLE PROPERTY OF SEASTROM MANUFACTURING. ANY REPRODUCTION IN PART OR AS A WHOLE WITHOUT THE WRITTEN PERMISSION OF SEASTROM MANUFACTURING IS PROHIBITED.

|    | DIMENSIONS ARE IN INCHES TOLERANCES: FRACTIONAL±1/32 ANGULAR: MACH±1/2 Deg TWO PLACE DECIMAL ±.01 THREE PLACE DECIMAL ±.005 | DRAWN     | NAME | DATE | SEASTROM MFG       |      |
|----|-----------------------------------------------------------------------------------------------------------------------------|-----------|------|------|--------------------|------|
|    |                                                                                                                             | CHECKED   |      |      |                    |      |
|    |                                                                                                                             | ENG APPR. |      |      | SQUARE HOLE WASHER |      |
|    |                                                                                                                             | MFG APPR. |      |      |                    |      |
| E. | MATERIAL COLD ROLLED STEEL                                                                                                  | Q.A.      |      |      |                    |      |
|    |                                                                                                                             | COMMENTS: |      |      |                    |      |
|    | SEE NOTE 1                                                                                                                  |           |      |      |                    | REV. |
|    | DRAWING IS NOT TO SCALE                                                                                                     |           |      |      | A 5730-29          | -    |
|    |                                                                                                                             | l         |      |      | I SHEET 1 O        | )⊢ I |