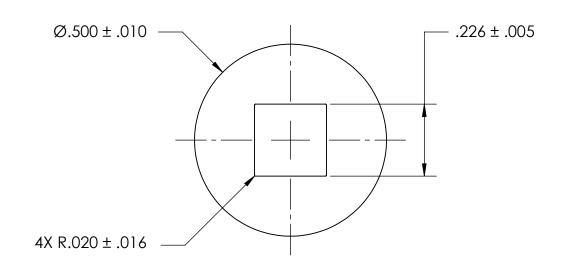

|  | DIMENSIONS ARE IN INCHES TOLERANCES: FRACTIONAL±1/32 ANGULAR: MACH±1/2 Deg TWO PLACE DECIMAL ±.01 | DRAWN     | NAME | DATE | SEASTROM MFG       |           |      |
|--|---------------------------------------------------------------------------------------------------|-----------|------|------|--------------------|-----------|------|
|  |                                                                                                   | CHECKED   |      |      | SQUARE HOLE WASHER |           |      |
|  |                                                                                                   | ENG APPR. |      |      |                    |           |      |
|  | THREE PLACE DECIMAL ±.005                                                                         | MFG APPR. |      |      |                    |           |      |
|  | MATERIAL COLD ROLLED STEEL                                                                        | Q.A.      |      |      |                    |           |      |
|  |                                                                                                   | COMMENTS: |      |      |                    |           |      |
|  | FINISH                                                                                            |           |      |      | SIZE               | DWG. NO.  | DE / |
|  | SEE NOTE 1                                                                                        |           |      |      | ∆<br>A             | 5730-16   | REV. |
|  | DRAWING IS NOT TO SCALE                                                                           |           |      |      | _                  |           |      |
|  |                                                                                                   |           |      |      |                    | SHEET 1 C | )F 1 |