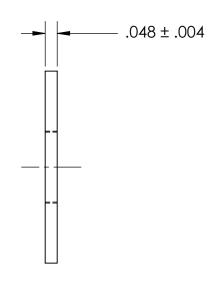

|  | DIMENSIONS ARE IN INCHES TOLERANCES: FRACTIONAL±1/32 ANGULAR: MACH±1/2 Deg TWO PLACE DECIMAL ±.01 | DRAWN     | NAME | DATE | SEASTROM MFG       |           |      |
|--|---------------------------------------------------------------------------------------------------|-----------|------|------|--------------------|-----------|------|
|  |                                                                                                   | CHECKED   |      |      | SQUARE HOLE WASHER |           |      |
|  |                                                                                                   | ENG APPR. |      |      |                    |           |      |
|  | THREE PLACE DECIMAL ±.005                                                                         | MFG APPR. |      |      |                    |           |      |
|  | MATERIAL COLD ROLLED STEEL                                                                        | Q.A.      |      |      |                    |           |      |
|  |                                                                                                   | COMMENTS: |      |      |                    |           |      |
|  | FINISH                                                                                            |           |      |      | SIZE               | DWG. NO.  | DE / |
|  | SEE NOTE 1                                                                                        |           |      |      | ∆<br>A             | 5730-16   | REV. |
|  | DRAWING IS NOT TO SCALE                                                                           |           |      |      | _                  |           |      |
|  |                                                                                                   |           |      |      |                    | SHEET 1 C | )F 1 |