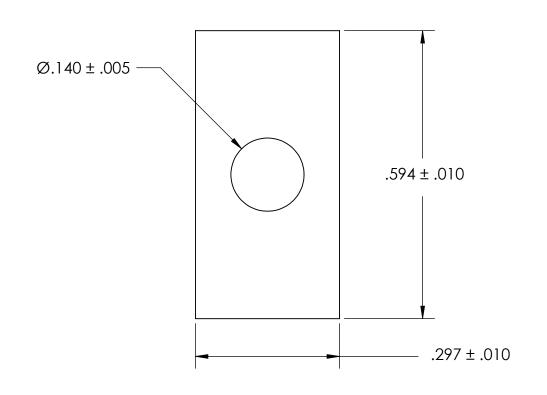

NOTES 1. NONE

2. SCREW SIZE: 5 / M3

PROPRIETARY AND CONFIDENTIAL THE INFORMATION CONTAINED IN THIS DRAWING IS THE SOLE PROPERTY OF SEASTROM MANUFACTURING. ANY

REPRODUCTION IN PART OR AS A WHOLE WITHOUT THE WRITTEN PERMISSION OF SEASTROM MANUFACTURING IS PROHIBITED.

NAME DATE SEASTROM MFG KED PPR. PPR.

**RECTANGLE WASHER** 

SIZE DWG. NO. 5729-7-3 REV. SHEET 1 OF 1