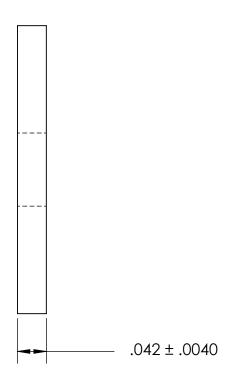

NOTES 1. NONE

2. SCREW SIZE: 5 / M3

PROPRIETARY AND CONFIDENTIAL THE INFORMATION CONTAINED IN THIS DRAWING IS THE SOLE PROPERTY OF SEASTROM MANUFACTURING. ANY

REPRODUCTION IN PART OR AS A WHOLE WITHOUT THE WRITTEN PERMISSION OF SEASTROM MANUFACTURING IS PROHIBITED.

NAME DATE SEASTROM MFG KED PPR. PPR.

**RECTANGLE WASHER** 

SIZE DWG. NO. 5729-7-3 REV. SHEET 1 OF 1