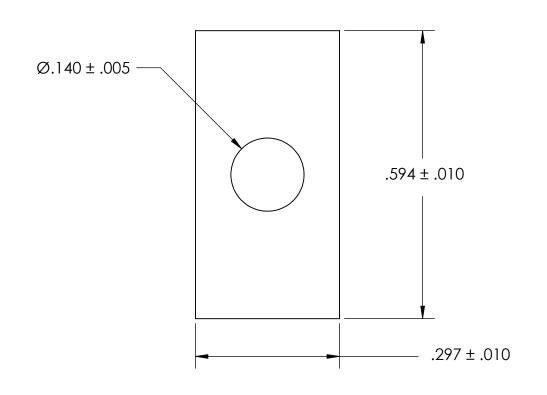

NOTES 1. NONE

2. SCREW SIZE: 5 / M3

THE INFORMATION CONTAINED IN THIS DRAWING IS THE SOLE PROPERTY OF SEASTROM MANUFACTURING. ANY

PROPRIETARY AND CONFIDENTIAL REPRODUCTION IN PART OR AS A WHOLE WITHOUT THE WRITTEN PERMISSION OF SEASTROM MANUFACTURING IS PROHIBITED.

| DIMENSIONS ARE IN INCHES TOLERANCES: FRACTIONAL±1/32 ANGULAR: MACH±1/2 Deg TWO PLACE DECIMAL ±.01 THREE PLACE DECIMAL ±.005 | DRAWN     | NAME | DATE | SEASTROM MFG        |
|-----------------------------------------------------------------------------------------------------------------------------|-----------|------|------|---------------------|
|                                                                                                                             | CHECKED   |      |      | RECTANGLE WASHER    |
|                                                                                                                             | ENG APPR. |      |      |                     |
|                                                                                                                             | MFG APPR. |      |      |                     |
| MATERIAL<br>ALUMINUM                                                                                                        | Q.A.      |      |      |                     |
|                                                                                                                             | COMMENTS: |      |      |                     |
| FINISH<br>SEE NOTE 1                                                                                                        |           |      |      | SIZE DWG. NO.       |
| DRAWING IS NOT TO SCALE                                                                                                     |           |      |      | <b>A</b>   5729-7-1 |
|                                                                                                                             | I         |      |      | I SHEEL I           |