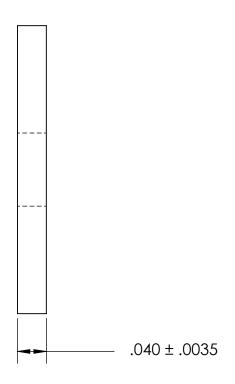

| DIMENSIONS ARE IN INCHES TOLERANCES: FRACTIONAL±1/32 ANGULAR: MACH±1/2 Deg TWO PLACE DECIMAL ±.01 THREE PLACE DECIMAL ±.005 | DRAWN     | NAME | DATE | SEASTROM MFG        |
|-----------------------------------------------------------------------------------------------------------------------------|-----------|------|------|---------------------|
|                                                                                                                             | CHECKED   |      |      | RECTANGLE WASHER    |
|                                                                                                                             | ENG APPR. |      |      |                     |
|                                                                                                                             | MFG APPR. |      |      |                     |
| MATERIAL<br>ALUMINUM                                                                                                        | Q.A.      |      |      |                     |
|                                                                                                                             | COMMENTS: |      |      |                     |
| FINISH<br>SEE NOTE 1                                                                                                        |           |      |      | SIZE DWG. NO.       |
| DRAWING IS NOT TO SCALE                                                                                                     |           |      |      | <b>A</b>   5729-7-1 |
|                                                                                                                             | I         |      |      | I SHEEL I           |