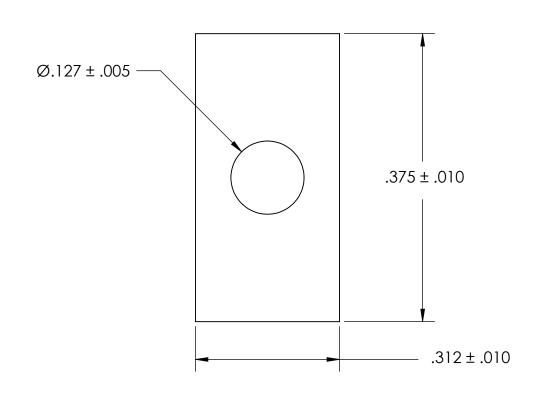

REV.

SHEET 1 OF 1

NOTES 1. NONE

2. SCREW SIZE: 4 / M3

PROPRIETARY AND CONFIDENTIAL THE INFORMATION CONTAINED IN THIS DRAWING IS THE SOLE PROPERTY OF

SEASTROM MANUFACTURING. ANY REPRODUCTION IN PART OR AS A WHOLE WITHOUT THE WRITTEN PERMISSION OF SEASTROM MANUFACTURING IS PROHIBITED.

| DIMENSIONS ARE IN INCHES TOLERANCES: FRACTIONAL±1/32 ANGULAR: MACH±1/2 Deg TWO PLACE DECIMAL ±.01 THREE PLACE DECIMAL ±.005 | DRAWN     | NAME | DATE | SEASTROM MFG      |
|-----------------------------------------------------------------------------------------------------------------------------|-----------|------|------|-------------------|
|                                                                                                                             | CHECKED   |      |      | RECTANGLE WASHER  |
|                                                                                                                             | ENG APPR. |      |      |                   |
|                                                                                                                             | MFG APPR. |      |      |                   |
| MATERIAL<br>ALUMINUM                                                                                                        | Q.A.      |      |      |                   |
|                                                                                                                             | COMMENTS: |      |      |                   |
| SEE NOTE 1                                                                                                                  |           |      |      | SIZE DWG. NO.     |
| DRAWING IS NOT TO SCALE                                                                                                     |           |      |      | <b>A</b> 5729-6-1 |
|                                                                                                                             |           |      |      | I SHEEL I C       |