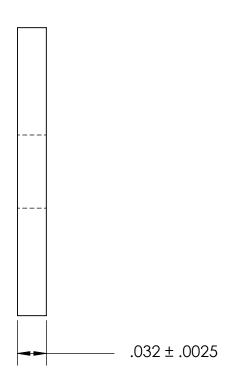

REV.

SHEET 1 OF 1

NOTES 1. NONE

2. SCREW SIZE: 4 / M3

PROPRIETARY AND CONFIDENTIAL THE INFORMATION CONTAINED IN THIS DRAWING IS THE SOLE PROPERTY OF

SEASTROM MANUFACTURING. ANY REPRODUCTION IN PART OR AS A WHOLE WITHOUT THE WRITTEN PERMISSION OF SEASTROM MANUFACTURING IS PROHIBITED.

| DIMENSIONS ARE IN INCHES TOLERANCES: FRACTIONAL±1/32 ANGULAR: MACH±1/2 Deg TWO PLACE DECIMAL ±.01 THREE PLACE DECIMAL ±.005 | DRAWN     | NAME | DATE | SEASTROM MFG      |
|-----------------------------------------------------------------------------------------------------------------------------|-----------|------|------|-------------------|
|                                                                                                                             | CHECKED   |      |      | RECTANGLE WASHER  |
|                                                                                                                             | ENG APPR. |      |      |                   |
|                                                                                                                             | MFG APPR. |      |      |                   |
| MATERIAL<br>ALUMINUM                                                                                                        | Q.A.      |      |      |                   |
|                                                                                                                             | COMMENTS: |      |      |                   |
| SEE NOTE 1                                                                                                                  |           |      |      | SIZE DWG. NO.     |
| DRAWING IS NOT TO SCALE                                                                                                     |           |      |      | <b>A</b> 5729-6-1 |
|                                                                                                                             |           |      |      | I SHEEL I C       |