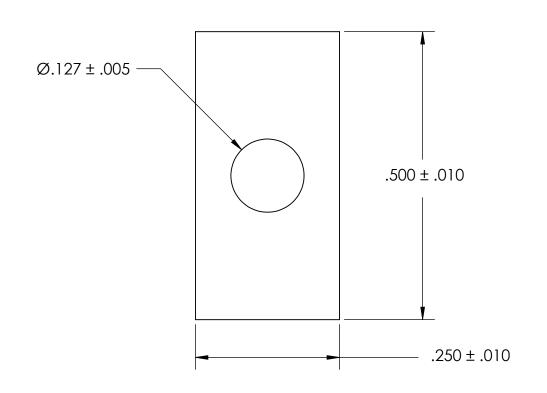

NOTES 1. NONE

2. SCREW SIZE: 4 / M3

PROPRIETARY AND CONFIDENTIAL THE INFORMATION CONTAINED IN THIS

DRAWING IS THE SOLE PROPERTY OF SEASTROM MANUFACTURING. ANY REPRODUCTION IN PART OR AS A WHOLE WITHOUT THE WRITTEN PERMISSION OF SEASTROM MANUFACTURING IS PROHIBITED.

| DIMENSIONS ARE IN INCHES TOLERANCES: FRACTIONAL±1/32 ANGULAR: MACH±1/2 Deg TWO PLACE DECIMAL ±.01 THREE PLACE DECIMAL ±.005 | DRAWN     | NAME | DATE | SEASTROM MFG     |
|-----------------------------------------------------------------------------------------------------------------------------|-----------|------|------|------------------|
|                                                                                                                             | CHECKED   |      |      | RECTANGLE WASHER |
|                                                                                                                             | ENG APPR. |      |      |                  |
|                                                                                                                             | MFG APPR. |      |      |                  |
| material<br>COLD ROLLED STEEL                                                                                               | Q.A.      |      |      |                  |
|                                                                                                                             | COMMENTS: |      |      |                  |
| finish<br>SEE NOTE 1                                                                                                        |           |      |      | SIZE DWG. NO.    |
| DRAWING IS NOT TO SCALE                                                                                                     |           |      |      | A 5729-5-3       |