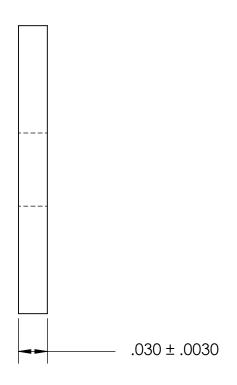

NOTES 1. NONE

2. SCREW SIZE: 4 / M3

PROPRIETARY AND CONFIDENTIAL THE INFORMATION CONTAINED IN THIS

DRAWING IS THE SOLE PROPERTY OF SEASTROM MANUFACTURING. ANY REPRODUCTION IN PART OR AS A WHOLE WITHOUT THE WRITTEN PERMISSION OF SEASTROM MANUFACTURING IS PROHIBITED.

| DIMENSIONS ARE IN INCHES TOLERANCES: FRACTIONAL±1/32 ANGULAR: MACH±1/2 Deg TWO PLACE DECIMAL ±.01 THREE PLACE DECIMAL ±.005 | DRAWN     | NAME | DATE | SEASTROM MFG     |
|-----------------------------------------------------------------------------------------------------------------------------|-----------|------|------|------------------|
|                                                                                                                             | CHECKED   |      |      | RECTANGLE WASHER |
|                                                                                                                             | ENG APPR. |      |      |                  |
|                                                                                                                             | MFG APPR. |      |      |                  |
| material<br>COLD ROLLED STEEL                                                                                               | Q.A.      |      |      |                  |
|                                                                                                                             | COMMENTS: |      |      |                  |
| finish<br>SEE NOTE 1                                                                                                        |           |      |      | SIZE DWG. NO.    |
| DRAWING IS NOT TO SCALE                                                                                                     |           |      |      | A 5729-5-3       |