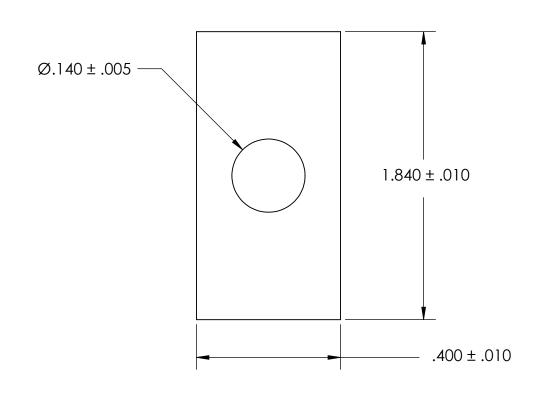

NOTES 1. NONE

2. SCREW SIZE: 5 / M3

PROPRIETARY AND CONFIDENTIAL THE INFORMATION CONTAINED IN THIS DRAWING IS THE SOLE PROPERTY OF SEASTROM MANUFACTURING. ANY WITHOUT THE WRITTEN PERMISSION OF

REPRODUCTION IN PART OR AS A WHOLE SEASTROM MANUFACTURING IS PROHIBITED.

SEASTROM MFG

RECTANGLE WASHER

5729-39-2 REV. SHEET 1 OF 1