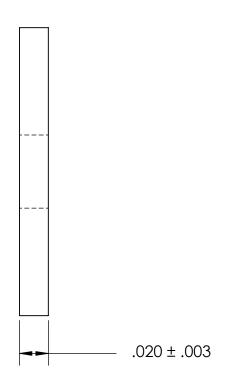

NOTES 1. NONE

2. SCREW SIZE: 5 / M3

PROPRIETARY AND CONFIDENTIAL THE INFORMATION CONTAINED IN THIS DRAWING IS THE SOLE PROPERTY OF SEASTROM MANUFACTURING. ANY WITHOUT THE WRITTEN PERMISSION OF

REPRODUCTION IN PART OR AS A WHOLE SEASTROM MANUFACTURING IS PROHIBITED.

SEASTROM MFG

RECTANGLE WASHER

5729-39-2 REV. SHEET 1 OF 1