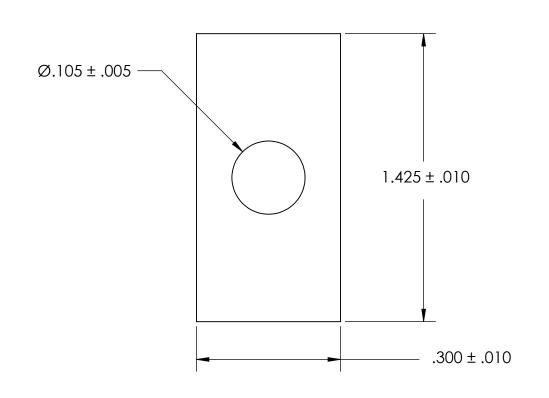

NOTES 1. NONE

2. SCREW SIZE: 3 / M2

THE INFORMATION CONTAINED IN THIS DRAWING IS THE SOLE PROPERTY OF SEASTROM MANUFACTURING. ANY WITHOUT THE WRITTEN PERMISSION OF

PROPRIETARY AND CONFIDENTIAL REPRODUCTION IN PART OR AS A WHOLE SEASTROM MANUFACTURING IS PROHIBITED.

SEASTROM MFG

**RECTANGLE WASHER** 

DWG. NO. 5729-37-4 REV. SHEET 1 OF 1