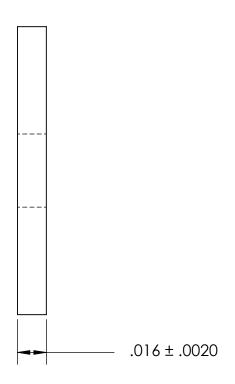

NOTES 1. NONE

2. SCREW SIZE: 3 / M2

THE INFORMATION CONTAINED IN THIS DRAWING IS THE SOLE PROPERTY OF SEASTROM MANUFACTURING. ANY WITHOUT THE WRITTEN PERMISSION OF

PROPRIETARY AND CONFIDENTIAL REPRODUCTION IN PART OR AS A WHOLE SEASTROM MANUFACTURING IS PROHIBITED.

SEASTROM MFG

**RECTANGLE WASHER** 

DWG. NO. 5729-37-4 REV. SHEET 1 OF 1