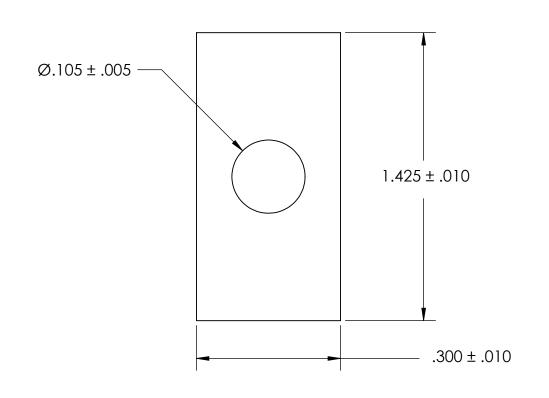

| DIMENSIONS ARE IN INCHES TOLERANCES: FRACTIONAL±1/32 ANGULAR: MACH±1/2 Deg TWO PLACE DECIMAL ±.01 THREE PLACE DECIMAL ±.005 |           | NAME | DATE | SEASTROM MFG     |
|-----------------------------------------------------------------------------------------------------------------------------|-----------|------|------|------------------|
|                                                                                                                             | DRAWN     |      |      | RECTANGLE WASHER |
|                                                                                                                             | ENG APPR. |      |      |                  |
|                                                                                                                             | MFG APPR. |      |      |                  |
| MATERIAL<br>ALUMINUM                                                                                                        | Q.A.      |      |      |                  |
|                                                                                                                             | COMMENTS: |      |      |                  |
| FINISH<br>SEE NOTE 1                                                                                                        |           |      |      | SIZE DWG. NO.    |
| DRAWING IS NOT TO SCALE                                                                                                     |           |      |      | A 5729-37-1      |