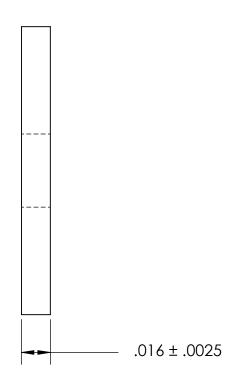

| DIMENSIONS ARE IN INCHES TOLERANCES: FRACTIONAL±1/32 ANGULAR: MACH±1/2 Deg TWO PLACE DECIMAL ±.01 THREE PLACE DECIMAL ±.005 |           | NAME | DATE | SEASTROM MFG     |
|-----------------------------------------------------------------------------------------------------------------------------|-----------|------|------|------------------|
|                                                                                                                             | DRAWN     |      |      | RECTANGLE WASHER |
|                                                                                                                             | ENG APPR. |      |      |                  |
|                                                                                                                             | MFG APPR. |      |      |                  |
| MATERIAL<br>ALUMINUM                                                                                                        | Q.A.      |      |      |                  |
|                                                                                                                             | COMMENTS: |      |      |                  |
| FINISH<br>SEE NOTE 1                                                                                                        |           |      |      | SIZE DWG. NO.    |
| DRAWING IS NOT TO SCALE                                                                                                     |           |      |      | A 5729-37-1      |