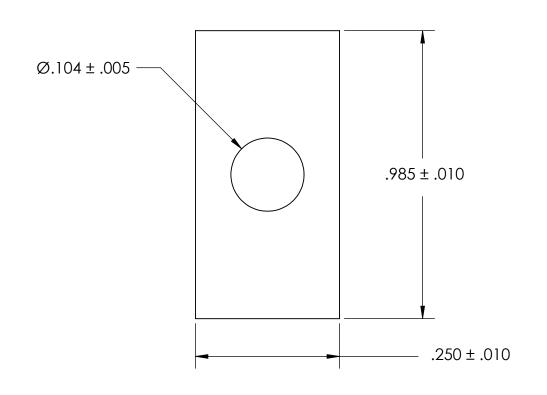

NOTES 1. NONE

2. SCREW SIZE: 3 / M2

PROPRIETARY AND CONFIDENTIAL

THE INFORMATION CONTAINED IN THIS

DRAWING IS THE SOLE PROPERTY OF

DRAWING IS THE SOLE PROPERTY OF SEASTROM MANUFACTURING. ANY REPRODUCTION IN PART OR AS A WHOLE WITHOUT THE WRITTEN PERMISSION OF SEASTROM MANUFACTURING IS PROHIBITED.

SEASTROM MFG

RECTANGLE WASHER

SIZE DWG. NO. REV. - ST29-36-3 SHEET 1 OF 1