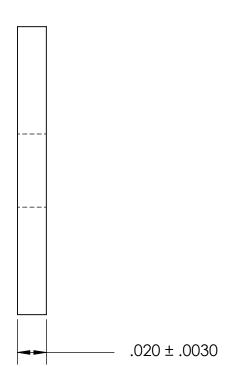

NOTES 1. NONE

2. SCREW SIZE: 3 / M2

PROPRIETARY AND CONFIDENTIAL

THE INFORMATION CONTAINED IN THIS

DRAWING IS THE SOLE PROPERTY OF

DRAWING IS THE SOLE PROPERTY OF SEASTROM MANUFACTURING. ANY REPRODUCTION IN PART OR AS A WHOLE WITHOUT THE WRITTEN PERMISSION OF SEASTROM MANUFACTURING IS PROHIBITED.

SEASTROM MFG

RECTANGLE WASHER

SIZE DWG. NO. REV. - ST29-36-3 SHEET 1 OF 1