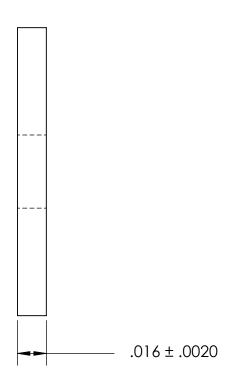

DATE

NOTES 1. NONE

2. SCREW SIZE: 2 / M2

PROPRIETARY AND CONFIDENTIAL

THE INFORMATION CONTAINED IN THIS

DRAWING IS THE SOLE PROPERTY OF

SEASTROM MANUFACTURING. ANY

SEASTROM MANUFACTURING. ANY REPRODUCTION IN PART OR AS A WHOLE WITHOUT THE WRITTEN PERMISSION OF SEASTROM MANUFACTURING IS PROHIBITED.

| DIMENSIONS ARE IN INCHES TOLERANCES: FRACTIONAL±1/32 ANGULAR: MACH±1/2 Deg TWO PLACE DECIMAL ±.01 THREE PLACE DECIMAL ±.005  MATERIAL 300 SERIES STAINLESS |           | NAME |
|------------------------------------------------------------------------------------------------------------------------------------------------------------|-----------|------|
|                                                                                                                                                            | DRAWN     |      |
|                                                                                                                                                            | CHECKED   |      |
|                                                                                                                                                            | ENG APPR. |      |
|                                                                                                                                                            | MFG APPR. |      |
|                                                                                                                                                            | Q.A.      |      |
|                                                                                                                                                            | COMMENTS: |      |
| SEE NOTE 1                                                                                                                                                 |           |      |
| DRAWING IS NOT TO SCALE                                                                                                                                    |           |      |

SEASTROM MFG

RECTANGLE WASHER

SIZE DWG. NO. REV. - SHEET 1 OF 1