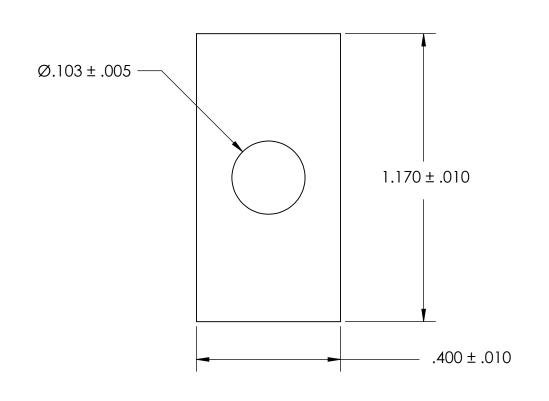

DATE

NOTES 1. NONE

2. SCREW SIZE: 2 / M2

PROPRIETARY AND CONFIDENTIAL

THE INFORMATION CONTAINED IN THIS

DRAWING IS THE SOLE PROPERTY OF

SEASTROM MANUFACTURING. ANY

SEASTROM MANUFACTURING. ANY REPRODUCTION IN PART OR AS A WHOLE WITHOUT THE WRITTEN PERMISSION OF SEASTROM MANUFACTURING IS PROHIBITED.

| DIMENSIONS ARE IN INCHES TOLERANCES: FRACTIONAL±1/32 ANGULAR: MACH±1/2 Deg TWO PLACE DECIMAL ±.01 THREE PLACE DECIMAL ±.005  MATERIAL 300 SERIES STAINLESS |           | NAME |
|------------------------------------------------------------------------------------------------------------------------------------------------------------|-----------|------|
|                                                                                                                                                            | DRAWN     |      |
|                                                                                                                                                            | CHECKED   |      |
|                                                                                                                                                            | ENG APPR. |      |
|                                                                                                                                                            | MFG APPR. |      |
|                                                                                                                                                            | Q.A.      |      |
|                                                                                                                                                            | COMMENTS: |      |
| SEE NOTE 1                                                                                                                                                 |           |      |
| DRAWING IS NOT TO SCALE                                                                                                                                    |           |      |

SEASTROM MFG

RECTANGLE WASHER

SIZE DWG. NO. REV. - SHEET 1 OF 1