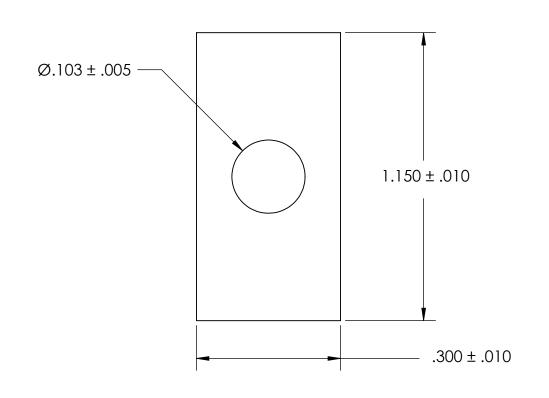

NOTES 1. NONE

2. SCREW SIZE: 2 / M2

PROPRIETARY AND CONFIDENTIAL
THE INFORMATION CONTAINED IN THIS
DRAWING IS THE SOLE PROPERTY OF
SEASTROM MANUFACTURING. ANY
REPRODUCTION IN PART OR AS A WHOLE
WITHOUT THE WRITTEN PERMISSION OF
SEASTROM MANUFACTURING IS

PROHIBITED.

| DIMENSIONS ARE IN INCHES TOLERANCES: FRACTIONAL±1/32 ANGULAR: MACH±1/2 Deg TWO PLACE DECIMAL ±.01 THREE PLACE DECIMAL ±.005 |           | NAN |
|-----------------------------------------------------------------------------------------------------------------------------|-----------|-----|
|                                                                                                                             | DRAWN     |     |
|                                                                                                                             | CHECKED   |     |
|                                                                                                                             | ENG APPR. |     |
|                                                                                                                             | MFG APPR. |     |
| MATERIAL COLD ROLLED STEEL                                                                                                  | Q.A.      |     |
|                                                                                                                             | COMMENTS: |     |
| SEE NOTE 1                                                                                                                  |           |     |
|                                                                                                                             |           |     |

SEASTROM MFG

RECTANGLE WASHER

NOTE 1 SIZE DWG. NO. REV. - - - - SHEET 1 OF 1