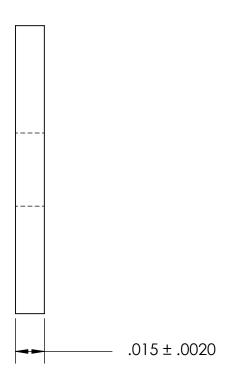

NOTES 1. NONE

2. SCREW SIZE: 2 / M2

PROPRIETARY AND CONFIDENTIAL
THE INFORMATION CONTAINED IN THIS
DRAWING IS THE SOLE PROPERTY OF
SEASTROM MANUFACTURING. ANY
REPRODUCTION IN PART OR AS A WHOLE
WITHOUT THE WRITTEN PERMISSION OF
SEASTROM MANUFACTURING IS

PROHIBITED.

| DIMENSIONS ARE IN INCHES TOLERANCES: FRACTIONAL±1/32 ANGULAR: MACH±1/2 Deg TWO PLACE DECIMAL ±.01 THREE PLACE DECIMAL ±.005 |           | NAN |
|-----------------------------------------------------------------------------------------------------------------------------|-----------|-----|
|                                                                                                                             | DRAWN     |     |
|                                                                                                                             | CHECKED   |     |
|                                                                                                                             | ENG APPR. |     |
|                                                                                                                             | MFG APPR. |     |
| MATERIAL COLD ROLLED STEEL                                                                                                  | Q.A.      |     |
|                                                                                                                             | COMMENTS: |     |
| SEE NOTE 1                                                                                                                  |           |     |
|                                                                                                                             |           |     |

SEASTROM MFG

RECTANGLE WASHER

NOTE 1 SIZE DWG. NO. REV. - - - - SHEET 1 OF 1