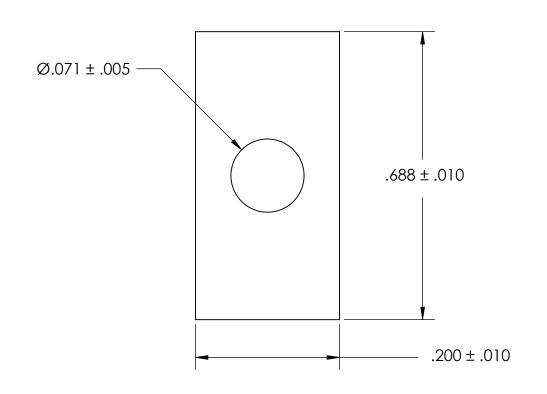

NOTES 1. NONE

2. SCREW SIZE: 0 / M1.6

PROPRIETARY AND CONFIDENTIAL THE INFORMATION CONTAINED IN THIS DRAWING IS THE SOLE PROPERTY OF SEASTROM MANUFACTURING. ANY REPRODUCTION IN PART OR AS A WHOLE WITHOUT THE WRITTEN PERMISSION OF SEASTROM MANUFACTURING IS PROHIBITED.

| DIMENSIONS ARE IN INCHES TOLERANCES: FRACTIONAL±1/32 ANGULAR: MACH±1/2 Deg TWO PLACE DECIMAL ±.01 THREE PLACE DECIMAL ±.005 | DRAWN     | NAME | DATE | SEASTROM MFG     |
|-----------------------------------------------------------------------------------------------------------------------------|-----------|------|------|------------------|
|                                                                                                                             | CHECKED   |      |      | RECTANGLE WASHER |
|                                                                                                                             | ENG APPR. |      |      |                  |
|                                                                                                                             | MFG APPR. |      |      |                  |
| MATERIAL                                                                                                                    | Q.A.      |      |      |                  |
| BRASS                                                                                                                       | COMMENTS: |      |      |                  |
| FINISH<br>SEE NOTE 1                                                                                                        |           |      |      | SIZE DWG. NO.    |
| DRAWING IS NOT TO SCALE                                                                                                     |           |      |      | A 5729-31-2      |
|                                                                                                                             |           |      |      | SHFFT 1          |