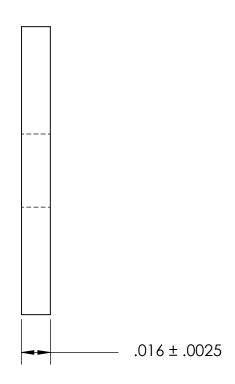

| DIMENSIONS ARE IN INCHES TOLERANCES: FRACTIONAL±1/32 ANGULAR: MACH±1/2 Deg TWO PLACE DECIMAL ±.01 THREE PLACE DECIMAL ±.005 | DRAWN     | NAME | DATE | SEASTROM MFG     |
|-----------------------------------------------------------------------------------------------------------------------------|-----------|------|------|------------------|
|                                                                                                                             | CHECKED   |      |      | RECTANGLE WASHER |
|                                                                                                                             | ENG APPR. |      |      |                  |
|                                                                                                                             | MFG APPR. |      |      |                  |
| MATERIAL                                                                                                                    | Q.A.      |      |      |                  |
| BRASS                                                                                                                       | COMMENTS: |      |      |                  |
| FINISH<br>SEE NOTE 1                                                                                                        |           |      |      | SIZE DWG. NO.    |
| DRAWING IS NOT TO SCALE                                                                                                     |           |      |      | A 5729-31-2      |
|                                                                                                                             |           |      |      | SHFFT 1          |