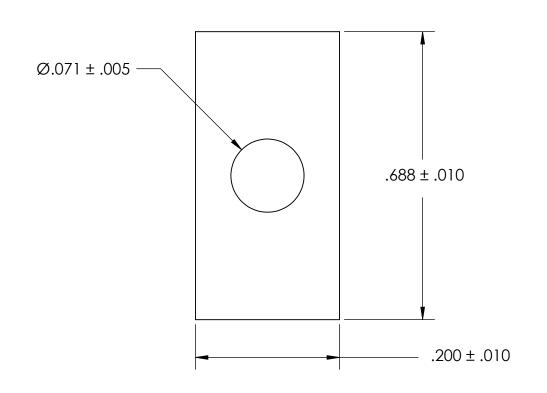

NOTES 1. NONE

2. SCREW SIZE: 0 / M1.6

PROPRIETARY AND CONFIDENTIAL
THE INFORMATION CONTAINED IN THIS
DRAWING IS THE SOLE PROPERTY OF
SEASTROM MANUFACTURING. ANY
REPRODUCTION IN PART OR AS A WHOLE
WITHOUT THE WRITTEN PERMISSION OF
SEASTROM MANUFACTURING IS
PROHIBITED.

| DIMENSIONS ARE IN INCHES TOLERANCES: FRACTIONAL±1/32 ANGULAR: MACH±1/2 Deg TWO PLACE DECIMAL ±.01 THREE PLACE DECIMAL ±.005 |           | NAME | DATE | _                | SEASTROM MFG |           |      |
|-----------------------------------------------------------------------------------------------------------------------------|-----------|------|------|------------------|--------------|-----------|------|
|                                                                                                                             | DRAWN     |      |      |                  |              |           |      |
|                                                                                                                             | CHECKED   |      |      | RECTANGLE WASHER |              |           |      |
|                                                                                                                             | ENG APPR. |      |      |                  |              |           |      |
|                                                                                                                             | MFG APPR. |      |      |                  |              |           |      |
| MATERIAL<br>ALUMINUM                                                                                                        | Q.A.      |      |      |                  |              |           |      |
|                                                                                                                             | COMMENTS: |      |      |                  |              |           |      |
| FINISH                                                                                                                      |           |      |      |                  |              |           |      |
| SEE NOTE 1                                                                                                                  |           |      |      |                  | DWG. NO.     |           | REV. |
| DRAWING IS NOT TO SCALE                                                                                                     |           |      |      | Α                | 5729-31-1    |           | -    |
|                                                                                                                             |           |      |      |                  |              | SHEET 1 C | DF 1 |