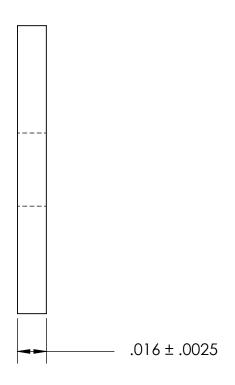

| DIMENSIONS ARE IN INCHES TOLERANCES: FRACTIONAL±1/32 ANGULAR: MACH±1/2 Deg TWO PLACE DECIMAL ±.01 THREE PLACE DECIMAL ±.005 |           | NAME | DATE | _                | SEASTROM MFG |           |      |
|-----------------------------------------------------------------------------------------------------------------------------|-----------|------|------|------------------|--------------|-----------|------|
|                                                                                                                             | DRAWN     |      |      |                  |              |           |      |
|                                                                                                                             | CHECKED   |      |      | RECTANGLE WASHER |              |           |      |
|                                                                                                                             | ENG APPR. |      |      |                  |              |           |      |
|                                                                                                                             | MFG APPR. |      |      |                  |              |           |      |
| MATERIAL<br>ALUMINUM                                                                                                        | Q.A.      |      |      |                  |              |           |      |
|                                                                                                                             | COMMENTS: |      |      |                  |              |           |      |
| FINISH                                                                                                                      |           |      |      |                  |              |           |      |
| SEE NOTE 1                                                                                                                  |           |      |      |                  | DWG. NO.     |           | REV. |
| DRAWING IS NOT TO SCALE                                                                                                     |           |      |      | Α                | 5729-31-1    |           | -    |
|                                                                                                                             |           |      |      |                  |              | SHEET 1 C | DF 1 |