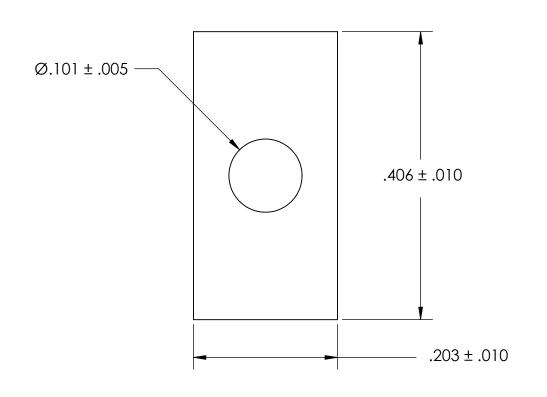

NOTES 1. NONE

2. SCREW SIZE: 2 / M2

THE INFORMATION CONTAINED IN THIS DRAWING IS THE SOLE PROPERTY OF SEASTROM MANUFACTURING. ANY

PROPRIETARY AND CONFIDENTIAL REPRODUCTION IN PART OR AS A WHOLE WITHOUT THE WRITTEN PERMISSION OF SEASTROM MANUFACTURING IS PROHIBITED.

SEASTROM MFG

**RECTANGLE WASHER** 

DWG. NO. 5729-3-4 REV. SHEET 1 OF 1