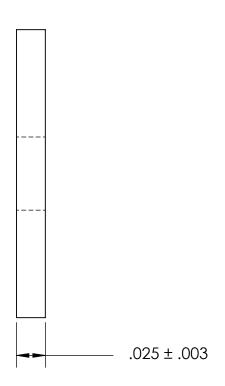

NOTES 1. NONE

2. SCREW SIZE: 2 / M2

THE INFORMATION CONTAINED IN THIS DRAWING IS THE SOLE PROPERTY OF SEASTROM MANUFACTURING. ANY

PROPRIETARY AND CONFIDENTIAL REPRODUCTION IN PART OR AS A WHOLE WITHOUT THE WRITTEN PERMISSION OF SEASTROM MANUFACTURING IS PROHIBITED.

| DIMENSIONS ARE IN INCHES TOLERANCES: FRACTIONAL±1/32 ANGULAR: MACH±1/2 Deg TWO PLACE DECIMAL ±.01 THREE PLACE DECIMAL ±.005 |           | NAME | DATE |    |
|-----------------------------------------------------------------------------------------------------------------------------|-----------|------|------|----|
|                                                                                                                             | DRAWN     |      |      |    |
|