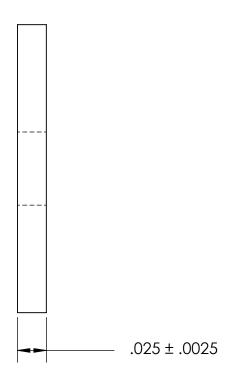

SHEET 1 OF 1

NOTES 1. NONE

2. SCREW SIZE: 2 / M2

PROPRIETARY AND CONFIDENTIAL THE INFORMATION CONTAINED IN THIS DRAWING IS THE SOLE PROPERTY OF SEASTROM MANUFACTURING. ANY

REPRODUCTION IN PART OR AS A WHOLE WITHOUT THE WRITTEN PERMISSION OF SEASTROM MANUFACTURING IS PROHIBITED.

| DIMENSIONS ARE IN INCHES TOLERANCES: FRACTIONAL±1/32 ANGULAR: MACH±1/2 Deg TWO PLACE DECIMAL ±.01 THREE PLACE DECIMAL ±.005 |           | NAME | DATE |                  |
|-----------------------------------------------------------------------------------------------------------------------------|-----------|------|------|------------------|
|                                                                                                                             | DRAWN     |      |      | SEASTROM MFG     |
|                                                                                                                             | CHECKED   |      |      | RECTANGLE WASHER |
|                                                                                                                             | ENG APPR. |      |      |                  |
|                                                                                                                             | MFG APPR. |      |      |                  |
| MATERIAL                                                                                                                    | Q.A.      |      |      |                  |
| ALUMINUM                                                                                                                    | COMMENTS: |      |      |                  |
| FINISH<br>SEE NOTE 1                                                                                                        |           |      |      | SIZE DWG. NO.    |
| DRAWING IS NOT TO SCALE                                                                                                     |           |      |      | A 5729-3-1       |
|                                                                                                                             |           |      |      |                  |