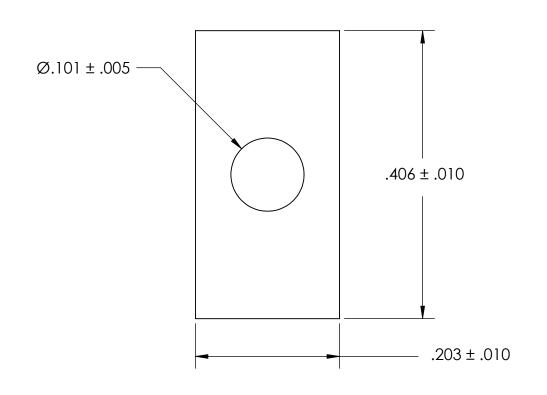

SHEET 1 OF 1

NOTES 1. NONE

2. SCREW SIZE: 2 / M2

PROPRIETARY AND CONFIDENTIAL THE INFORMATION CONTAINED IN THIS DRAWING IS THE SOLE PROPERTY OF SEASTROM MANUFACTURING. ANY

REPRODUCTION IN PART OR AS A WHOLE WITHOUT THE WRITTEN PERMISSION OF SEASTROM MANUFACTURING IS PROHIBITED.

| DIMENSIONS ARE IN INCHES TOLERANCES: FRACTIONAL±1/32 ANGULAR: MACH±1/2 Deg TWO PLACE DECIMAL ±.01 THREE PLACE DECIMAL ±.005 |           | NAME | DATE |                  |
|-----------------------------------------------------------------------------------------------------------------------------|-----------|------|------|------------------|
|                                                                                                                             | DRAWN     |      |      | SEASTROM MFG     |
|                                                                                                                             | CHECKED   |      |      | RECTANGLE WASHER |
|                                                                                                                             | ENG APPR. |      |      |                  |
|                                                                                                                             | MFG APPR. |      |      |                  |
| MATERIAL                                                                                                                    | Q.A.      |      |      |                  |
| ALUMINUM                                                                                                                    | COMMENTS: |      |      |                  |
| FINISH<br>SEE NOTE 1                                                                                                        |           |      |      | SIZE DWG. NO.    |
| DRAWING IS NOT TO SCALE                                                                                                     |           |      |      | A 5729-3-1       |
|                                                                                                                             |           |      |      |                  |