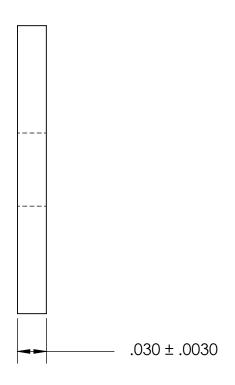

| DIMENSIONS ARE IN INCHES TOLERANCES: FRACTIONAL±1/32 ANGULAR: MACH±1/2 Deg TWO PLACE DECIMAL ±.01 THREE PLACE DECIMAL ±.005 |           | NAME | DATE |                  |
|-----------------------------------------------------------------------------------------------------------------------------|-----------|------|------|------------------|
|                                                                                                                             | DRAWN     |      |      | SEASTROM MFG     |
|                                                                                                                             | CHECKED   |      |      | RECTANGLE WASHER |
|                                                                                                                             | ENG APPR. |      |      |                  |
|                                                                                                                             | MFG APPR. |      |      |                  |
| MATERIAL COLD ROLLED STEEL                                                                                                  | Q.A.      |      |      |                  |
|                                                                                                                             | COMMENTS: |      |      |                  |
| FINISH<br>SEE NOTE 1                                                                                                        |           |      |      | SIZE DWG. NO.    |
| DRAWING IS NOT TO SCALE                                                                                                     |           |      |      | A 5729-27-3      |