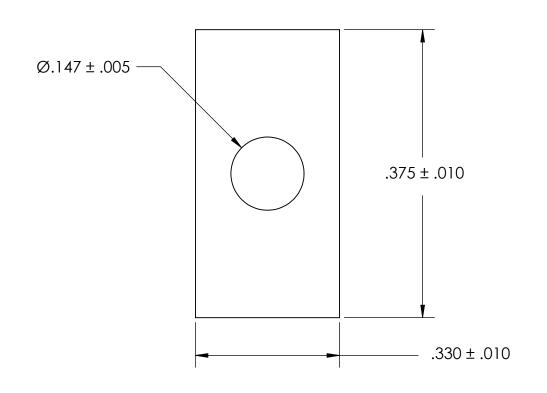

NOTES 1. NONE

2. SCREW SIZE: 6 / M3.5

PROPRIETARY AND CONFIDENTIAL THE INFORMATION CONTAINED IN THIS

DRAWING IS THE SOLE PROPERTY OF SEASTROM MANUFACTURING. ANY REPRODUCTION IN PART OR AS A WHOLE WITHOUT THE WRITTEN PERMISSION OF SEASTROM MANUFACTURING IS PROHIBITED.

| DIMENSIONS ARE IN INCHES TOLERANCES: FRACTIONAL±1/32 ANGULAR: MACH±1/2 Deg TWO PLACE DECIMAL ±.01 THREE PLACE DECIMAL ±.005 |           | NAME | DATE |                  |
|-----------------------------------------------------------------------------------------------------------------------------|-----------|------|------|------------------|
|                                                                                                                             | DRAWN     |      |      | SEASTROM MFG     |
|                                                                                                                             | CHECKED   |      |      | RECTANGLE WASHER |
|                                                                                                                             | ENG APPR. |      |      |                  |
|                                                                                                                             | MFG APPR. |      |      |                  |
| MATERIAL COLD ROLLED STEEL                                                                                                  | Q.A.      |      |      |                  |
|                                                                                                                             | COMMENTS: |      |      |                  |
| FINISH<br>SEE NOTE 1                                                                                                        |           |      |      | SIZE DWG. NO.    |
| DRAWING IS NOT TO SCALE                                                                                                     |           |      |      | A 5729-27-3      |