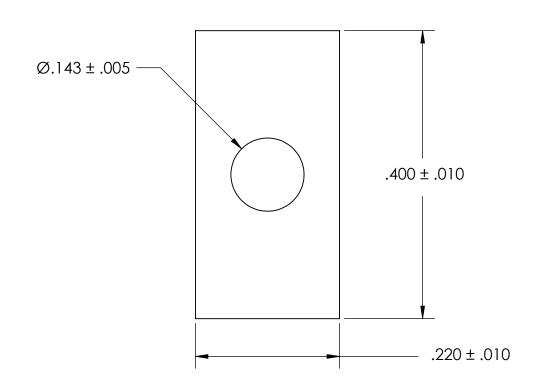

NOTES 1. NONE

2. SCREW SIZE: 5 / M3

PROPRIETARY AND CONFIDENTIAL

THE INFORMATION CONTAINED IN THIS

DRAWING IS THE SOLE PROPERTY OF

SEASTROM MANUFACTURING. ANY

SEASTROM MANUFACTURING. ANY REPRODUCTION IN PART OR AS A WHOLE WITHOUT THE WRITTEN PERMISSION OF SEASTROM MANUFACTURING IS PROHIBITED.

DRAWING IS NOT TO SCALE

NAME DATE SEASTROM MFG

RECTANGLE WASHER

SIZE DWG. NO. REV. - SHEET 1 OF 1