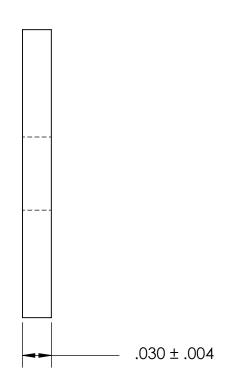

NOTES 1. NONE

2. SCREW SIZE: 5 / M3

PROPRIETARY AND CONFIDENTIAL

THE INFORMATION CONTAINED IN THIS

DRAWING IS THE SOLE PROPERTY OF

SEASTROM MANUFACTURING. ANY

SEASTROM MANUFACTURING. ANY REPRODUCTION IN PART OR AS A WHOLE WITHOUT THE WRITTEN PERMISSION OF SEASTROM MANUFACTURING IS PROHIBITED.

DRAWING IS NOT TO SCALE

NAME DATE SEASTROM MFG

RECTANGLE WASHER

SIZE DWG. NO. REV. - SHEET 1 OF 1