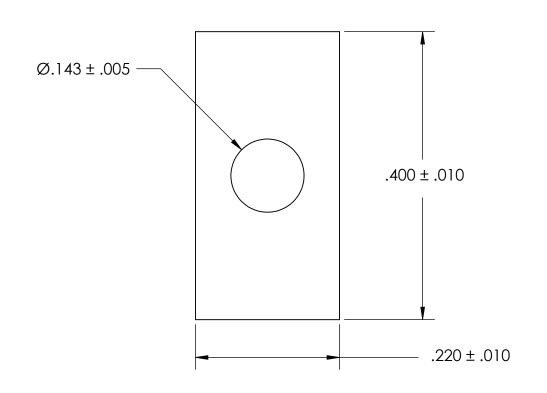

NOTES 1. NONE

2. SCREW SIZE: 5 / M3

PROPRIETARY AND CONFIDENTIAL
THE INFORMATION CONTAINED IN THIS

IHE INFORMATION CONTAINED IN THIS DRAWING IS THE SOLE PROPERTY OF SEASTROM MANUFACTURING. ANY REPRODUCTION IN PART OR AS A WHOLE WITHOUT THE WRITTEN PERMISSION OF SEASTROM MANUFACTURING IS PROHIBITED.

|     | DIMENSIONS ARE IN INCHES                                                                           |           | NAME | DATE | SEASTROM MFG         |
|-----|----------------------------------------------------------------------------------------------------|-----------|------|------|----------------------|
|     | TOLERANCES: FRACTIONAL±1/32 ANGULAR: MACH±1/2 Deg TWO PLACE DECIMAL ±.01 THREE PLACE DECIMAL ±.005 | DRAWN     |      |      | SEASTROM MEG         |
| E F |                                                                                                    | CHECKED   |      |      | RECTANGLE WASHER     |
|     |                                                                                                    | ENG APPR. |      |      |                      |
|     |                                                                                                    | MFG APPR. |      |      |                      |
|     | MATERIAL                                                                                           | Q.A.      |      |      | ]                    |
| E   | COLD ROLLED STEEL                                                                                  | COMMENTS: |      |      | 1                    |
|     | FINISH<br>SEE NOTE 1                                                                               |           |      |      | SIZE DWG. NO. REV.   |
|     | DRAWING IS NOT TO SCALE                                                                            |           |      |      | <b>A</b> 5729-26-3 - |
|     | DIVITATIONO IS NOT TO SCALE                                                                        | 1         |      |      | I SHEET 1 OF 1       |