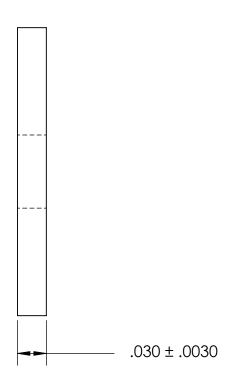

|     | DIMENSIONS ARE IN INCHES                                                                           |           | NAME | DATE | SEASTROM MFG         |
|-----|----------------------------------------------------------------------------------------------------|-----------|------|------|----------------------|
|     | TOLERANCES: FRACTIONAL±1/32 ANGULAR: MACH±1/2 Deg TWO PLACE DECIMAL ±.01 THREE PLACE DECIMAL ±.005 | DRAWN     |      |      | SEASTROM MEG         |
| E F |                                                                                                    | CHECKED   |      |      | RECTANGLE WASHER     |
|     |                                                                                                    | ENG APPR. |      |      |                      |
|     |                                                                                                    | MFG APPR. |      |      |                      |
|     | MATERIAL                                                                                           | Q.A.      |      |      | ]                    |
| E   | COLD ROLLED STEEL                                                                                  | COMMENTS: |      |      | 1                    |
|     | FINISH<br>SEE NOTE 1                                                                               |           |      |      | SIZE DWG. NO. REV.   |
|     | DRAWING IS NOT TO SCALE                                                                            |           |      |      | <b>A</b> 5729-26-3 - |
|     | DIVITATIONO IS NOT TO SCALE                                                                        | 1         |      |      | I SHEET 1 OF 1       |