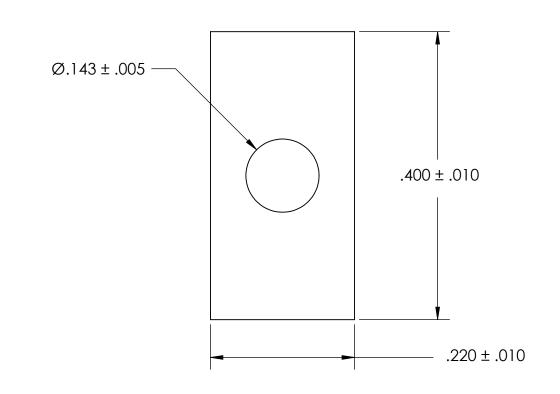

## **NOTES**

1. NICKEL PLATE PER AMS QQ-N-290 CLASS 1 GRADE G

2. SCREW SIZE: 5 / M3

3. DIMENSIONS APPLY PRIOR TO PLATING.

PROPRIETARY AND CONFIDENTIAL
THE INFORMATION CONTAINED IN THIS
DRAWING IS THE SOLE PROPERTY OF
SEASTROM MANUFACTURING. ANY
REPRODUCTION IN PART OR AS A WHOLE
WITHOUT THE WRITTEN PERMISSION OF
SEASTROM MANUFACTURING IS
PROHIBITED.

|   | DIMENSIONS ARE IN INCHES TOLERANCES: FRACTIONAL±1/32 ANGULAR: MACH±1/2 Deg TWO PLACE DECIMAL ±.01 THREE PLACE DECIMAL ±.005 |           | NAME | DATE | SEASTROM MFG     |             |          |
|---|-----------------------------------------------------------------------------------------------------------------------------|-----------|------|------|------------------|-------------|----------|
|   |                                                                                                                             | DRAWN     |      |      |                  |             |          |
|   |                                                                                                                             | CHECKED   |      |      | RECTANGLE WASHER |             |          |
|   |                                                                                                                             | ENG APPR. |      |      |                  |             |          |
|   |                                                                                                                             | MFG APPR. |      |      |                  |             |          |
|   | MATERIAL                                                                                                                    | Q.A.      |      |      |                  |             |          |
| Е | COLD ROLLED STEEL                                                                                                           | COMMENTS: |      |      | 1                |             |          |
|   | FINISH                                                                                                                      |           |      |      |                  | T           | _        |
|   | SEE NOTE 1                                                                                                                  |           |      |      | A                | DWG. NO.    | REV.     |
|   | DRAWING IS NOT TO SCALE                                                                                                     |           |      |      |                  | 5729-26-3-N | <u> </u> |
|   |                                                                                                                             |           |      |      |                  | SHEET 1     | OF 1     |