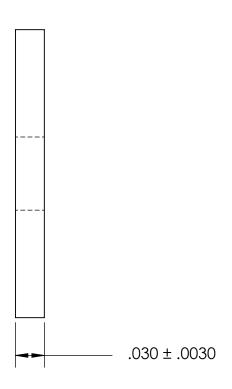

## **NOTES**

1. NICKEL PLATE PER AMS QQ-N-290 CLASS 1 GRADE G

2. SCREW SIZE: 5 / M3

3. DIMENSIONS APPLY PRIOR TO PLATING.

PROPRIETARY AND CONFIDENTIAL
THE INFORMATION CONTAINED IN THIS
DRAWING IS THE SOLE PROPERTY OF
SEASTROM MANUFACTURING. ANY
REPRODUCTION IN PART OR AS A WHOLE
WITHOUT THE WRITTEN PERMISSION OF
SEASTROM MANUFACTURING IS
PROHIBITED.

|   | DIMENSIONS ARE IN INCHES TOLERANCES: FRACTIONAL±1/32 ANGULAR: MACH±1/2 Deg TWO PLACE DECIMAL ±.01 THREE PLACE DECIMAL ±.005 |           | NAME | DATE | SEASTROM MFG     |             |          |
|---|-----------------------------------------------------------------------------------------------------------------------------|-----------|------|------|------------------|-------------|----------|
|   |                                                                                                                             | DRAWN     |      |      |                  |             |          |
|   |                                                                                                                             | CHECKED   |      |      | RECTANGLE WASHER |             |          |
|   |                                                                                                                             | ENG APPR. |      |      |                  |             |          |
|   |                                                                                                                             | MFG APPR. |      |      |                  |             |          |
|   | MATERIAL                                                                                                                    | Q.A.      |      |      |                  |             |          |
| Е | COLD ROLLED STEEL                                                                                                           | COMMENTS: |      |      | 1                |             |          |
|   | FINISH                                                                                                                      |           |      |      |                  | T           | _        |
|   | SEE NOTE 1                                                                                                                  |           |      |      | A                | DWG. NO.    | REV.     |
|   | DRAWING IS NOT TO SCALE                                                                                                     |           |      |      |                  | 5729-26-3-N | <u> </u> |
|   |                                                                                                                             |           |      |      |                  | SHEET 1     | OF 1     |