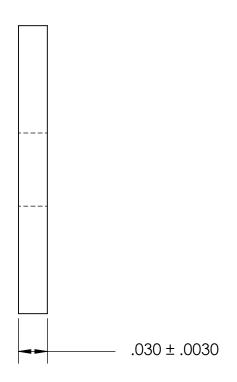

| DIMENSIONS ARE IN INCHES TOLERANCES: FRACTIONAL±1/32 ANGULAR: MACH±1/2 Deg TWO PLACE DECIMAL ±.01 THREE PLACE DECIMAL ±.005 THERE PLACE DECIMAL ±.005  MEG. APPR. RECTANGLE WASHI                                                                                                                                                                                                                                                                                                                                                                                                                                                                                                                                                                                                                                                                                                                                                                                                                                                                                                                                                                                                                                                                                                                                                                                                                                                                                                                                                                                                                                                                                                                                                                                                                                                                                                                                                                                                                                                                                                                                              |                  |           |      |           |                                                                          |
|--------------------------------------------------------------------------------------------------------------------------------------------------------------------------------------------------------------------------------------------------------------------------------------------------------------------------------------------------------------------------------------------------------------------------------------------------------------------------------------------------------------------------------------------------------------------------------------------------------------------------------------------------------------------------------------------------------------------------------------------------------------------------------------------------------------------------------------------------------------------------------------------------------------------------------------------------------------------------------------------------------------------------------------------------------------------------------------------------------------------------------------------------------------------------------------------------------------------------------------------------------------------------------------------------------------------------------------------------------------------------------------------------------------------------------------------------------------------------------------------------------------------------------------------------------------------------------------------------------------------------------------------------------------------------------------------------------------------------------------------------------------------------------------------------------------------------------------------------------------------------------------------------------------------------------------------------------------------------------------------------------------------------------------------------------------------------------------------------------------------------------|------------------|-----------|------|-----------|--------------------------------------------------------------------------|
| FRACTIONAL±1/32 ANGULAR: MACH±1/2 Deg TWO PLACE DECIMAL ±.01 THISTER MACH DECEMBER AND THE PROPERTY OF THE PRO | SEVSTDUVV VVEC   | DATE      | NAME |           | TOLERANCES: FRACTIONAL±1/32 ANGULAR: MACH±1/2 Deg TWO PLACE DECIMAL ±.01 |
| ANGULAR: MACH±1/2 Deg TWO PLACE DECIMAL ±.01 ENG APPR.  RECTANGLE WASH                                                                                                                                                                                                                                                                                                                                                                                                                                                                                                                                                                                                                                                                                                                                                                                                                                                                                                                                                                                                                                                                                                                                                                                                                                                                                                                                                                                                                                                                                                                                                                                                                                                                                                                                                                                                                                                                                                                                                                                                                                                         | 3LA3TKOM MI G    |           |      | DRAWN     |                                                                          |
| TWO PLACE DECIMAL ±.01 ENG APPR. RECTANGLE WASHI                                                                                                                                                                                                                                                                                                                                                                                                                                                                                                                                                                                                                                                                                                                                                                                                                                                                                                                                                                                                                                                                                                                                                                                                                                                                                                                                                                                                                                                                                                                                                                                                                                                                                                                                                                                                                                                                                                                                                                                                                                                                               | RECTANGLE WASHER |           |      | CHECKED   |                                                                          |
| THREE PLACE DECIMAL ±.005 MEG APPR NLCIANGLE **APPR                                                                                                                                                                                                                                                                                                                                                                                                                                                                                                                                                                                                                                                                                                                                                                                                                                                                                                                                                                                                                                                                                                                                                                                                                                                                                                                                                                                                                                                                                                                                                                                                                                                                                                                                                                                                                                                                                                                                                                                                                                                                            |                  |           |      | ENG APPR. |                                                                          |
| WI CALK.                                                                                                                                                                                                                                                                                                                                                                                                                                                                                                                                                                                                                                                                                                                                                                                                                                                                                                                                                                                                                                                                                                                                                                                                                                                                                                                                                                                                                                                                                                                                                                                                                                                                                                                                                                                                                                                                                                                                                                                                                                                                                                                       |                  |           |      | MFG APPR. |                                                                          |
| MATERIAL Q.A.                                                                                                                                                                                                                                                                                                                                                                                                                                                                                                                                                                                                                                                                                                                                                                                                                                                                                                                                                                                                                                                                                                                                                                                                                                                                                                                                                                                                                                                                                                                                                                                                                                                                                                                                                                                                                                                                                                                                                                                                                                                                                                                  |                  |           |      | Q.A.      |                                                                          |
| COLD ROLLED STEEL COMMENTS:                                                                                                                                                                                                                                                                                                                                                                                                                                                                                                                                                                                                                                                                                                                                                                                                                                                                                                                                                                                                                                                                                                                                                                                                                                                                                                                                                                                                                                                                                                                                                                                                                                                                                                                                                                                                                                                                                                                                                                                                                                                                                                    |                  | COMMENTS: |      |           | COLD ROLLED STEEL                                                        |
| FINISH                                                                                                                                                                                                                                                                                                                                                                                                                                                                                                                                                                                                                                                                                                                                                                                                                                                                                                                                                                                                                                                                                                                                                                                                                                                                                                                                                                                                                                                                                                                                                                                                                                                                                                                                                                                                                                                                                                                                                                                                                                                                                                                         | I                | -         |      |           |                                                                          |
| SEE NOTE 1 SIZE DWG. NO. 5729-25-3                                                                                                                                                                                                                                                                                                                                                                                                                                                                                                                                                                                                                                                                                                                                                                                                                                                                                                                                                                                                                                                                                                                                                                                                                                                                                                                                                                                                                                                                                                                                                                                                                                                                                                                                                                                                                                                                                                                                                                                                                                                                                             |                  |           |      |           | SEE NOTE 1                                                               |
| DDAWING IS NOT TO SCALE                                                                                                                                                                                                                                                                                                                                                                                                                                                                                                                                                                                                                                                                                                                                                                                                                                                                                                                                                                                                                                                                                                                                                                                                                                                                                                                                                                                                                                                                                                                                                                                                                                                                                                                                                                                                                                                                                                                                                                                                                                                                                                        | A 3/29-23-3      |           |      |           | DRAWING IS NOT TO SCALE                                                  |