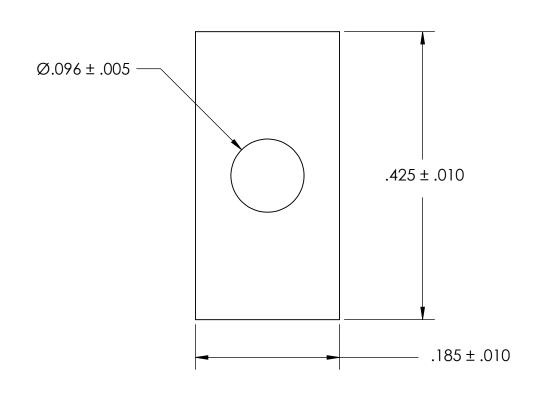

| DIMENSIONS ARE IN INCHES TOLERANCES: FRACTIONAL±1/32 ANGULAR: MACH±1/2 Deg TWO PLACE DECIMAL ±.01 THREE PLACE DECIMAL ±.005 THERE PLACE DECIMAL ±.005  MEG. APPR. RECTANGLE WASHI                                                                                                                                                                                                                                                                                                                                                                                                                                                                                                                                                                                                                                                                                                                                                                                                                                                                                                                                                                                                                                                                                                                                                                                                                                                                                                                                                                                                                                                                                                                                                                                                                                                                                                                                                                                                                                                                                                                                              |                  |           |      |           |                                                                          |
|--------------------------------------------------------------------------------------------------------------------------------------------------------------------------------------------------------------------------------------------------------------------------------------------------------------------------------------------------------------------------------------------------------------------------------------------------------------------------------------------------------------------------------------------------------------------------------------------------------------------------------------------------------------------------------------------------------------------------------------------------------------------------------------------------------------------------------------------------------------------------------------------------------------------------------------------------------------------------------------------------------------------------------------------------------------------------------------------------------------------------------------------------------------------------------------------------------------------------------------------------------------------------------------------------------------------------------------------------------------------------------------------------------------------------------------------------------------------------------------------------------------------------------------------------------------------------------------------------------------------------------------------------------------------------------------------------------------------------------------------------------------------------------------------------------------------------------------------------------------------------------------------------------------------------------------------------------------------------------------------------------------------------------------------------------------------------------------------------------------------------------|------------------|-----------|------|-----------|--------------------------------------------------------------------------|
| FRACTIONAL±1/32 ANGULAR: MACH±1/2 Deg TWO PLACE DECIMAL ±.01 THISTER MACH DECEMBER AND THE PROPERTY OF THE PRO | SEVSTDUVV VVEC   | DATE      | NAME |           | TOLERANCES: FRACTIONAL±1/32 ANGULAR: MACH±1/2 Deg TWO PLACE DECIMAL ±.01 |
| ANGULAR: MACH±1/2 Deg TWO PLACE DECIMAL ±.01 ENG APPR.  RECTANGLE WASH                                                                                                                                                                                                                                                                                                                                                                                                                                                                                                                                                                                                                                                                                                                                                                                                                                                                                                                                                                                                                                                                                                                                                                                                                                                                                                                                                                                                                                                                                                                                                                                                                                                                                                                                                                                                                                                                                                                                                                                                                                                         | 3LA3TKOM MI G    |           |      | DRAWN     |                                                                          |
| TWO PLACE DECIMAL ±.01 ENG APPR. RECTANGLE WASHI                                                                                                                                                                                                                                                                                                                                                                                                                                                                                                                                                                                                                                                                                                                                                                                                                                                                                                                                                                                                                                                                                                                                                                                                                                                                                                                                                                                                                                                                                                                                                                                                                                                                                                                                                                                                                                                                                                                                                                                                                                                                               | RECTANGLE WASHER |           |      | CHECKED   |                                                                          |
| THREE PLACE DECIMAL ±.005 MEG APPR NLCIANGLE **APPR                                                                                                                                                                                                                                                                                                                                                                                                                                                                                                                                                                                                                                                                                                                                                                                                                                                                                                                                                                                                                                                                                                                                                                                                                                                                                                                                                                                                                                                                                                                                                                                                                                                                                                                                                                                                                                                                                                                                                                                                                                                                            |                  |           |      | ENG APPR. |                                                                          |
| WI CALK.                                                                                                                                                                                                                                                                                                                                                                                                                                                                                                                                                                                                                                                                                                                                                                                                                                                                                                                                                                                                                                                                                                                                                                                                                                                                                                                                                                                                                                                                                                                                                                                                                                                                                                                                                                                                                                                                                                                                                                                                                                                                                                                       |                  |           |      | MFG APPR. |                                                                          |
| MATERIAL Q.A.                                                                                                                                                                                                                                                                                                                                                                                                                                                                                                                                                                                                                                                                                                                                                                                                                                                                                                                                                                                                                                                                                                                                                                                                                                                                                                                                                                                                                                                                                                                                                                                                                                                                                                                                                                                                                                                                                                                                                                                                                                                                                                                  |                  |           |      | Q.A.      |                                                                          |
| COLD ROLLED STEEL COMMENTS:                                                                                                                                                                                                                                                                                                                                                                                                                                                                                                                                                                                                                                                                                                                                                                                                                                                                                                                                                                                                                                                                                                                                                                                                                                                                                                                                                                                                                                                                                                                                                                                                                                                                                                                                                                                                                                                                                                                                                                                                                                                                                                    |                  | COMMENTS: |      |           | COLD ROLLED STEEL                                                        |
| FINISH                                                                                                                                                                                                                                                                                                                                                                                                                                                                                                                                                                                                                                                                                                                                                                                                                                                                                                                                                                                                                                                                                                                                                                                                                                                                                                                                                                                                                                                                                                                                                                                                                                                                                                                                                                                                                                                                                                                                                                                                                                                                                                                         | I                | -         |      |           |                                                                          |
| SEE NOTE 1 SIZE DWG. NO. 5729-25-3                                                                                                                                                                                                                                                                                                                                                                                                                                                                                                                                                                                                                                                                                                                                                                                                                                                                                                                                                                                                                                                                                                                                                                                                                                                                                                                                                                                                                                                                                                                                                                                                                                                                                                                                                                                                                                                                                                                                                                                                                                                                                             |                  |           |      |           | SEE NOTE 1                                                               |
| DDAWING IS NOT TO SCALE                                                                                                                                                                                                                                                                                                                                                                                                                                                                                                                                                                                                                                                                                                                                                                                                                                                                                                                                                                                                                                                                                                                                                                                                                                                                                                                                                                                                                                                                                                                                                                                                                                                                                                                                                                                                                                                                                                                                                                                                                                                                                                        | A 3/29-23-3      |           |      |           | DRAWING IS NOT TO SCALE                                                  |